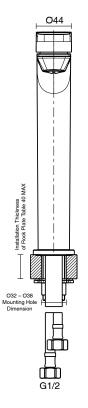

| 150 - 500 kPa                |
| Maximum Continuous Working Temperature                      | 80 deg C                     |
| Suitable for Storage Tank Hot Water                         | Yes                          |
| Suitable for Continuous Flow Hot Water                      | Yes                          |
| Suitable for Gravity Feed Hot Water                         | No                           |
| WARRANTY                                                    |                              |
| Warranty - Domestic Use                                     | 15 Years                     |
| Spare Parts & Labour                                        | 12 Months                    |
| Please refer to Warranty Page for full Terms and Conditions |                              |









Dimensions are nominal measurements only.

## **CLEANING RECOMMENDATIONS:**

We recommend the use of soapy water or approved cleaners. This product should not be cleaned with abrasive materials. Damage caused by any improper treatment is not covered by the product warranty. Refer to Warranty Conditions