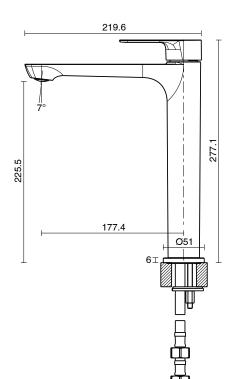

| 150 - 500 kPa                |
| Maximum Continuous Working Temperature                      | 80 deg C                     |
| Suitable for Storage Tank Hot Water                         | Yes                          |
| Suitable for Continuous Flow Hot Water                      | Yes                          |
| Suitable for Gravity Feed Hot Water                         | No                           |
| WARRANTY                                                    |                              |
| Warranty - Domestic Use                                     | 15 Years                     |
| Spare Parts & Labour                                        | 12 Months                    |
| Please refer to Warranty Page for full Terms and Conditions |                              |









Dimensions are nominal measurements only.

## **CLEANING RECOMMENDATIONS:**

We recommend the use of soapy water or approved cleaners. This product should not be cleaned with abrasive materials. Damage caused by any improper treatment is not covered by the product warranty. Refer to Warranty Conditions