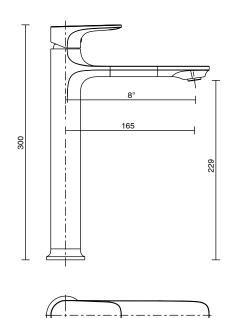

| 150 - 500 kPa                |
| Maximum Continuous Working Temperature                      | 65 deg C                     |
| Suitable for Storage Tank Hot Water                         | Yes                          |
| Suitable for Continuous Flow Hot Water                      | Yes                          |
| Suitable for Gravity Feed Hot Water                         | No                           |
| WARRANTY                                                    |                              |
| Warranty - Domestic Use                                     | 10 Years                     |
| Spare Parts & Labour                                        | 12 Months                    |
| Please refer to Warranty Page for full Terms and Conditions |                              |









Dimensions are nominal measurements only.

## **CLEANING RECOMMENDATIONS:**

We recommend the use of soapy water or approved cleaners. This product should not be cleaned with abrasive materials. Damage caused by any improper treatment is not covered by the product warranty. Refer to Warranty Conditions