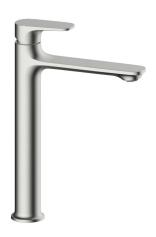

## Mizu Silk Extended Basin Mixer Brushed Nickel (5 Star)

## 9510740

| SPECIFICATIONS                                              |                              |
|-------------------------------------------------------------|------------------------------|
| Recommended Use                                             | Domestic, Hotel & Commercial |
| Colour                                                      | Brushed Nickel               |
| Finish                                                      | Brushed                      |
| Body Material                                               | Brass                        |
| Recommended Pressure Range                                  | 150 - 500 kPa                |
| Maximum Continuous Working Temperature                      | 65 deg C                     |
| Suitable for Storage Tank Hot Water                         | Yes                          |
| Suitable for Continuous Flow Hot Water                      | Yes                          |
| Suitable for Gravity Feed Hot Water                         | No                           |
| WARRANTY                                                    |                              |
| Warranty - Domestic Use                                     | 10 Years                     |
| Spare Parts & Labour                                        | 12 Months                    |
| Please refer to Warranty Page for full Terms and Conditions |                              |