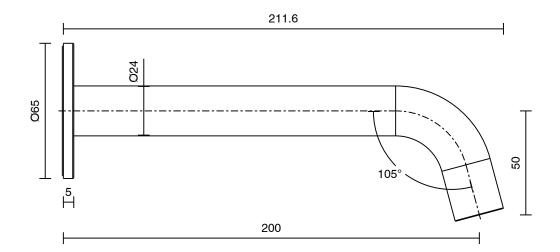

| 150 - 500 kPa                |
| Maximum Continuous Working Temperature                      | 65 deg C                     |
| Suitable for Storage Tank Hot Water                         | Yes                          |
| Suitable for Continuous Flow Hot Water                      | Yes                          |
| Suitable for Gravity Feed Hot Water                         | No                           |
| WARRANTY                                                    |                              |
| Warranty - Domestic Use                                     | 10 Years                     |
| Spare Parts & Labour                                        | 12 Months                    |
| Please refer to Warranty Page for full Terms and Conditions |                              |







Dimensions are nominal measurements only.

## **CLEANING RECOMMENDATIONS:**

We recommend the use of soapy water or approved cleaners. This product should not be cleaned with abrasive materials. Damage caused by any improper treatment is not covered by the product warranty. Refer to Warranty Conditions