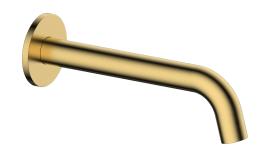

| 150 - 500 kPa                |
| Maximum Continuous Working Temperature                      | 65 deg C                     |
| Suitable for Storage Tank Hot Water                         | Yes                          |
| Suitable for Continuous Flow Hot Water                      | Yes                          |
| Suitable for Gravity Feed Hot Water                         | No                           |
| WARRANTY                                                    |                              |
| Warranty - Domestic Use                                     | 10 Years                     |
| Spare Parts & Labour                                        | 12 Months                    |
| Please refer to Warranty Page for full Terms and Conditions |                              |







Dimensions are nominal measurements only.

## **CLEANING RECOMMENDATIONS:**

We recommend the use of soapy water or approved cleaners. This product should not be cleaned with abrasive materials. Damage caused by any improper treatment is not covered by the product warranty. Refer to Warranty Conditions