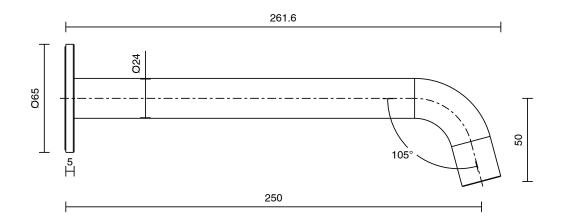

| 150 - 500 kPa                |
| Maximum Continuous Working Temperature                      | 65 deg C                     |
| Suitable for Storage Tank Hot Water                         | Yes                          |
| Suitable for Continuous Flow Hot Water                      | Yes                          |
| Suitable for Gravity Feed Hot Water                         | No                           |
| WARRANTY                                                    |                              |
| Warranty - Domestic Use                                     | 10 Years                     |
| Spare Parts & Labour                                        | 12 Months                    |
| Please refer to Warranty Page for full Terms and Conditions |                              |







Dimensions are nominal measurements only.

## **CLEANING RECOMMENDATIONS:**

We recommend the use of soapy water or approved cleaners. This product should not be cleaned with abrasive materials. Damage caused by any improper treatment is not covered by the product warranty. Refer to Warranty Conditions