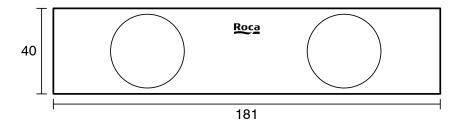

-----------------------------|---------------------------|
| Recommended Use                                             | Domestic;Commercial;Hotel |
| Colour Category                                             | Chrome                    |
| Colour Finish                                               | Polished Chrome           |
| Primary Material                                            | Brass                     |
| WARRANTY                                                    |                           |
| Replacement Only - Domestic Use                             | 15                        |
| Parts Replacement Only                                      | 1                         |
| Please refer to Warranty Page for full Terms and Conditions |                           |







Dimensions are nominal measurements only.

## **CLEANING RECOMMENDATIONS:**

We recommend the use of soapy water or approved cleaners. This product should not be cleaned with abrasive materials. Damage caused by any improper treatment is not covered by the product warranty. Refer to Warranty Conditions