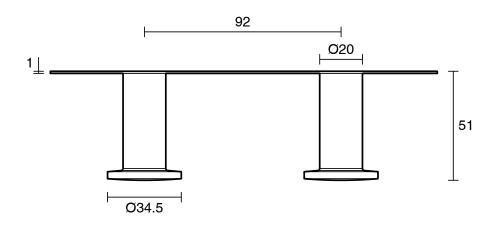

-------------------------------|---------------------------|
| Recommended Use                                             | Domestic;Commercial;Hotel |
| Colour Category                                             | Chrome                    |
| Colour Finish                                               | Polished Chrome           |
| Primary Material                                            | Brass                     |
| WARRANTY                                                    |                           |
| Replacement Only - Domestic Use                             | 15                        |
| Parts Replacement Only                                      | 1                         |
| Please refer to Warranty Page for full Terms and Conditions |                           |







Dimensions are nominal measurements only.

## **CLEANING RECOMMENDATIONS:**

We recommend the use of soapy water or approved cleaners. This product should not be cleaned with abrasive materials. Damage caused by any improper treatment is not covered by the product warranty. Refer to Warranty Conditions