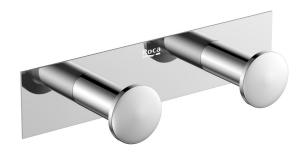

---------------------------------|---------------------------|
| Recommended Use                                             | Domestic;Commercial;Hotel |
| Colour Category                                             | Chrome                    |
| Colour Finish                                               | Polished Chrome           |
| Primary Material                                            | Brass                     |
| WARRANTY                                                    |                           |
| Replacement Only - Domestic Use                             | 15                        |
| Parts Replacement Only                                      | 1                         |
| Please refer to Warranty Page for full Terms and Conditions |                           |







Dimensions are nominal measurements only.

## **CLEANING RECOMMENDATIONS:**

We recommend the use of soapy water or approved cleaners. This product should not be cleaned with abrasive materials. Damage caused by any improper treatment is not covered by the product warranty. Refer to Warranty Conditions