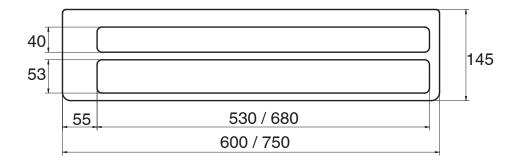

## Milli Glance Double Towel Rail 600mm Chrome

## 9503866

| SPECIFICATIONS                                              |                              |
|-------------------------------------------------------------|------------------------------|
| Recommended Use                                             | Domestic, Hotel & Commercial |
| Colour                                                      | Chrome                       |
| WARRANTY                                                    |                              |
| Replacement Only - Domestic Use                             | 15 Years                     |
| Please refer to Warranty Page for full Terms and Conditions |                              |







Dimensions are nominal measurements only.

## **CLEANING RECOMMENDATIONS:**

We recommend the use of soapy water or approved cleaners. This product should not be cleaned with abrasive materials. Damage caused by any improper treatment is not covered by the product warranty. Refer to Warranty Conditions