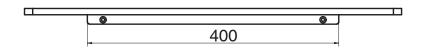

## Milli Glance Double Towel Rail 600mm Chrome

## 9503866

| SPECIFICATIONS                                              |                              |
|-------------------------------------------------------------|------------------------------|
| Recommended Use                                             | Domestic, Hotel & Commercial |
| Colour                                                      | Chrome                       |
| WARRANTY                                                    |                              |
| Replacement Only - Domestic Use                             | 15 Years                     |
| Please refer to Warranty Page for full Terms and Conditions |                              |







Dimensions are nominal measurements only.

## **CLEANING RECOMMENDATIONS:**

We recommend the use of soapy water or approved cleaners. This product should not be cleaned with abrasive materials. Damage caused by any improper treatment is not covered by the product warranty. Refer to Warranty Conditions