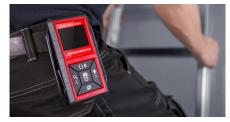

## + Ready at hand!

Easy to stow away and compatible with the ROCASE system

ROTHENBERGER

U m

0

9 5

Quick inspection of hollow spaces before and after installations

Always ready at hand, due to handy belt clip