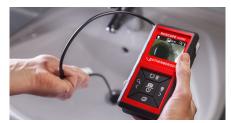

### **ROSCOPE® MINI**

The ROSCOPE<sup>®</sup> Mini enables easy and quick inspection of very small jobs. Clogs in drains, piping, shower & sink connections, gutters, downpipes or cavities can easily be inspected in the case of prewall installations.

Quick inspection of hollow spaces before and after installations

Always ready at hand, due to handy belt clip