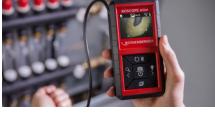

### **ROSCOPE® MINI**

The ROSCOPE<sup>®</sup> Mini enables easy and quick inspection of very small jobs. Clogs in drains, piping, shower & sink connections, gutters, downpipes or cavities can easily be inspected in the case of prewall installations.

Quick inspection of hollow spaces before and after installations

Always ready at hand, due to handy belt clip