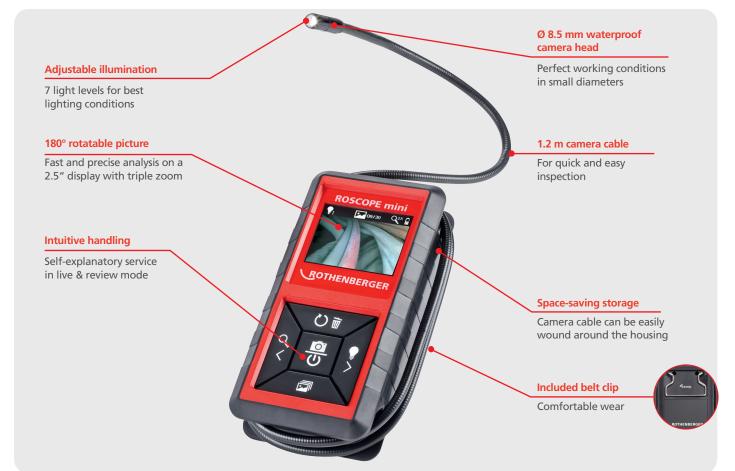

# **ROSCOPE** mini

Inspection camera with 120 cm cable

High-quality camera technique in a robust case

### **ROSCOPE® MINI**

The ROSCOPE<sup>®</sup> Mini enables easy and quick inspection of very small jobs. Clogs in drains, piping, shower & sink connections, gutters, downpipes or cavities can easily be inspected in the case of prewall installations.

### **KEY FEATURES**

- Extremely compact design makes it a "tool for every toolbox"
- Ø8.5 mm waterproof camera head to 1 m water depth
- 180° rotatable 2.5" display with 4x zoom

Siphons can be easily inspected before the need to disassemble them

Quick inspection of hollow spaces before and after installations

Always ready at hand, due to handy belt clip