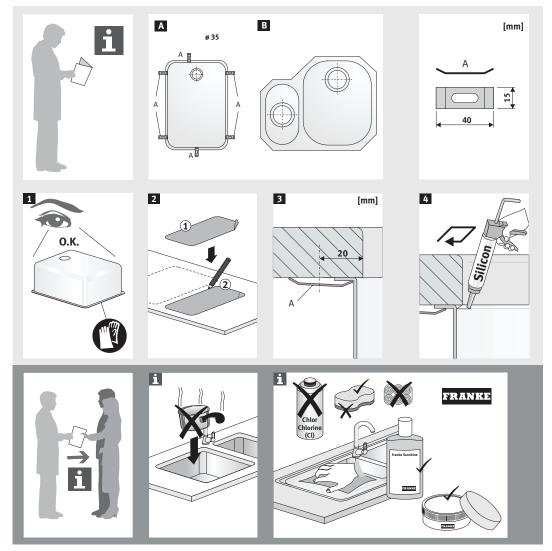

ved cleaners.

This product should not be cleaned with abrasive materials.

Damage caused by any improper treatment is not covered by the product warranty - refer to Warranty Conditions.

Disclaimer: Products in this specification manual must by regulation be installed by licensed and registered trade people. The manufacturer/distributor reserves the right to vary specifications or delete models from their range without prior notification. Dimensions are nominal measurements only. Dimensions and set-outs listed are correct at time of publication however the manufacturer/distributor takes no responsibility for printing errors.



To see the complete FRANKE range go to www.reece.com.au/bathrooms



### **INSTALLATION INSTRUCTIONS - INSET**





## **INSTALLATION INSTRUCTIONS - UNDERMOUNT**





## **INSTALLATION INSTRUCTIONS - FLUSHMOUNT**