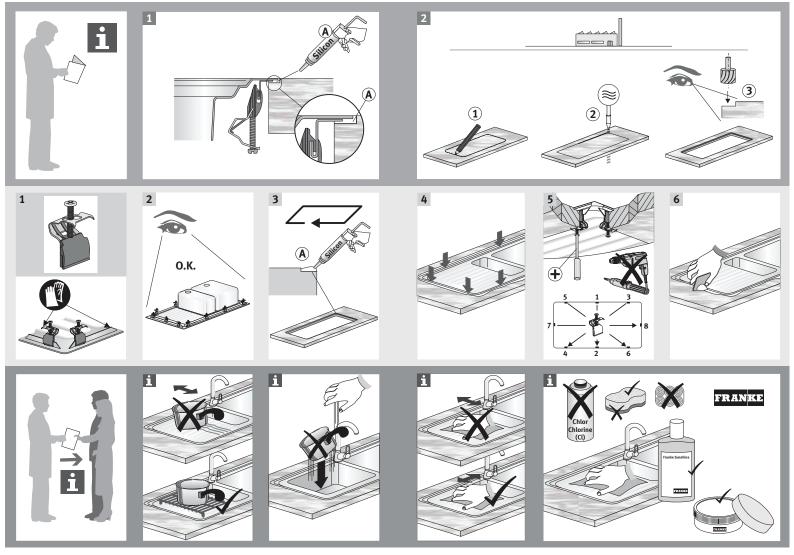

### **INSTALLATION INSTRUCTIONS - INSET**

## **INSTALLATION INSTRUCTIONS - UNDERMOUNT**

## **INSTALLATION INSTRUCTIONS - FLUSHMOUNT**