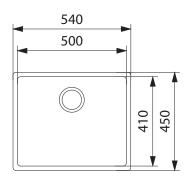

#### **SPECIFICATIONS**

| Recommended use  | Domestic                                                                           |
|------------------|------------------------------------------------------------------------------------|
| Material         | Stainless steel                                                                    |
| Formation        | Welded                                                                             |
| Tap Holes        | N/A                                                                                |
| Dimensions       | 540 x 450 mm                                                                       |
| Bowl Size        | 500 x 410 x 200 mm/41 L                                                            |
| Cut Out          | Template                                                                           |
| Cabinet Size     | 600 mm                                                                             |
| Waste Outlet     | 90 mm                                                                              |
| Features         | Waste to rear, sound deadening pads, bowl insulation, fast fix installation system |
| Accessories      | Please refer to website for more information                                       |
| Models available | BXX 210-36<br>BXX 220-36/36<br>BXX 210-68                                          |