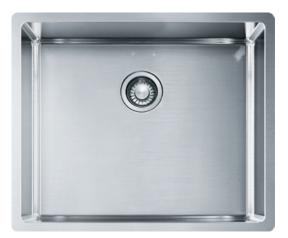

#### **FEATURES**

| Model              | BXX 210-50                                              |
|--------------------|---------------------------------------------------------|
| Bowl configuration | Single bowl                                             |
| Bowl(s)            | Stainless steel with cr=12 mm corners<br>and rear waste |
| Finish             | Stainless steel                                         |
| Fixing             | Fixing clips                                            |
| Colours            | N/A                                                     |

#### **SPECIFICATIONS**

| Recommended use  | Domestic                                                                           |
|------------------|------------------------------------------------------------------------------------|
| Material         | Stainless steel                                                                    |
| Formation        | Welded                                                                             |
| Tap Holes        | N/A                                                                                |
| Dimensions       | 540 x 450 mm                                                                       |
| Bowl Size        | 500 x 410 x 200 mm/41 L                                                            |
| Cut Out          | Template                                                                           |
| Cabinet Size     | 600 mm                                                                             |
| Waste Outlet     | 90 mm                                                                              |
| Features         | Waste to rear, sound deadening pads, bowl insulation, fast fix installation system |
| Accessories      | Please refer to website for more information                                       |
| Models available | BXX 210-36<br>BXX 220-36/36<br>BXX 210-68                                          |