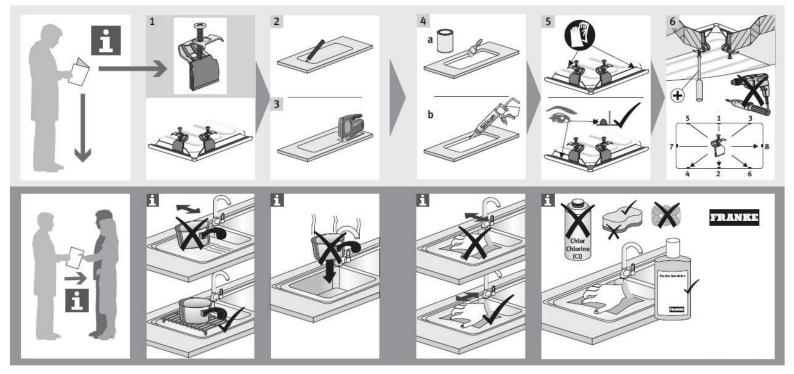

ONS**

We recommend the use of soapy water or approved cleaners.

This product should not be cleaned with abrasive materials.

Damage caused by any improper treatment is not covered by the product warranty - refer to Warranty Conditions.

Disclaimer: Products in this specification manual must by regulation be installed by licensed and registered trade people. The manufacturer/distributor reserves the right to vary specifications or delete models from their range without prior notification. Dimensions are nominal measurements only. Dimensions and set-outs listed are correct at time of publication however the manufacturer/distributor takes no responsibility for printing errors.



To see the complete FRANKE range go to www.reece.com.au/bathrooms



### **INSTALLATION INSTRUCTIONS - INSET**





## **INSTALLATION INSTRUCTIONS - UNDERMOUNT**





## **INSTALLATION INSTRUCTIONS - FLUSHMOUNT**