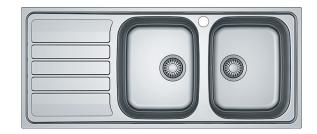

## Franke Flash FLX621LHD Sink

| SPECIFICATIONS                |                                  |
|-------------------------------|----------------------------------|
| Recommended Use               | Domestic, Hotel & Commercial     |
| Material                      | Stainless Steel                  |
| Bowl Type                     | Double Bowl                      |
| Bowl Configuration            | Drainer                          |
| Sink Installation             | Topmount Sink                    |
| Minimum Cabinet Size          | 800mm                            |
| Waste Type                    | Semi Integrated Waste            |
| Overflow                      | Yes                              |
| Taphole                       | 1 x Tap Hole                     |
| Product Template              | Please see PDF instructions      |
| WARRANTY                      |                                  |
| Warranty - Domestic Use       | 50 Years                         |
| Spare Parts & Labour          | 12 Months                        |
| Please refer to Warranty Page | ge for full Terms and Conditions |