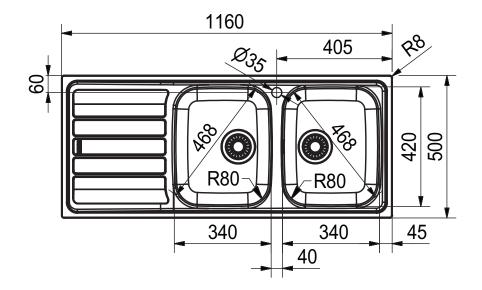

| Double Bowl                      |
| Bowl Configuration            | Drainer                          |
| Sink Installation             | Topmount Sink                    |
| Minimum Cabinet Size          | 800mm                            |
| Waste Type                    | Semi Integrated Waste            |
| Overflow                      | Yes                              |
| Taphole                       | 1 x Tap Hole                     |
| Product Template              | Please see PDF instructions      |
| WARRANTY                      |                                  |
| Warranty - Domestic Use       | 50 Years                         |
| Spare Parts & Labour          | 12 Months                        |
| Please refer to Warranty Page | ge for full Terms and Conditions |





Dimensions are nominal measurements only.