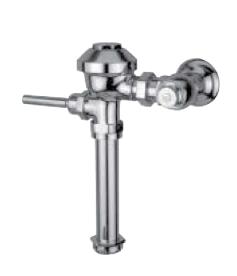

## Aquaflush Exposed

# **Z-6040XL**

### MAINS PRESSURE EXPOSED FLUSH VALVE (URINAL)

Dimensional Data (mm) are Subject to Manufacturing Tolerances and Change Without Notice

#### **FEATURES - ZURN Z-6040XL**

- Mains Pressure Exposed Flush Valve for Urinals
- Quiet diaphragm-type, chrome plated flushometer valve with polished exterior
- Complete with Chloramine resistant, dual seal diaphragm with clog-resistant bypass
- Non-hold open and no-leak handle feature
- High back pressure vacuum breaker
- Control stop has internal siphon-guard protection
- Chloramine resistant internal seals
- Flush pipe included