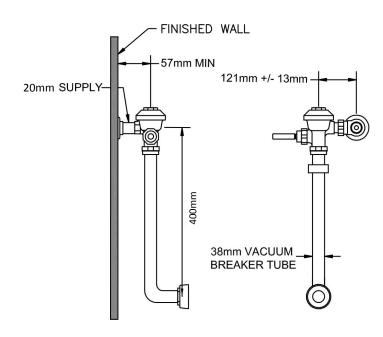

### MAINS PRESSURE EXPOSED FLUSH VALVE (URINAL)

Dimensional Data (mm) are Subject to Manufacturing Tolerances and Change Without Notice

### **ENGINEERING SPECIFICATION**

- Min water supply pressure 175kPa
- Max water supply pressure 350kPa
- Flush volume Adjustable
- Flow rate required 1.5L per sec
- BSP stop valve 20mm