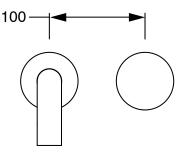

DR Brass                     |
| Recommended Pressure Range                                  | 150 - 500 kPa as per AS3500  |
| Max Continuous Working Temperature (deg C)                  | 65                           |
| Min Continuous Working Temperature (deg C)                  | 5                            |
| Hot Water Unit Suitability                                  | Storage Tank;Continuous Flow |
| WARRANTY                                                    |                              |
| Warranty - Domestic Use (Years)                             | 15                           |
| Spare Parts & Labour (Years)                                | 1                            |
| Please refer to Warranty Page for full Terms and Conditions |                              |











Dimensions are nominal measurements only.

## **CLEANING RECOMMENDATIONS:**

We recommend the use of soapy water or approved cleaners. This product should not be cleaned with abrasive materials. Damage caused by any improper treatment is not covered by the product warranty. Refer to Warranty Conditions