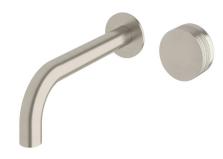

## Milli Pure Progressive Wall Bath Mixer Tap System 200mm with Cirque Textured Handle PVD Brushed Nickel 9511513

| SPECIFICATIONS                                              |                              |
|-------------------------------------------------------------|------------------------------|
| Recommended Use                                             | Domestic;Hotel;Commercial    |
| Colour Finish                                               | Brushed Nickel               |
| Primary Material                                            | DR Brass                     |
| Recommended Pressure Range                                  | 150 - 500 kPa as per AS3500  |
| Max Continuous Working Temperature (deg C)                  | 65                           |
| Min Continuous Working Temperature (deg C)                  | 5                            |
| Hot Water Unit Suitability                                  | Storage Tank;Continuous Flow |
| WARRANTY                                                    |                              |
| Warranty - Domestic Use (Years)                             | 15                           |
| Spare Parts & Labour (Years)                                | 1                            |
| Please refer to Warranty Page for full Terms and Conditions |                              |