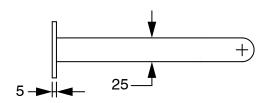

## Milli Pure Progressive Wall Bath Mixer Tap System 200mm with Cirque Textured Handle PVD Brushed Nickel 9511513

| SPECIFICATIONS                                              |                              |
|-------------------------------------------------------------|------------------------------|
| Recommended Use                                             | Domestic;Hotel;Commercial    |
| Colour Finish                                               | Brushed Nickel               |
| Primary Material                                            | DR Brass                     |
| Recommended Pressure Range                                  | 150 - 500 kPa as per AS3500  |
| Max Continuous Working Temperature (deg C)                  | 65                           |
| Min Continuous Working Temperature (deg C)                  | 5                            |
| Hot Water Unit Suitability                                  | Storage Tank;Continuous Flow |
| WARRANTY                                                    |                              |
| Warranty - Domestic Use (Years)                             | 15                           |
| Spare Parts & Labour (Years)                                | 1                            |
| Please refer to Warranty Page for full Terms and Conditions |                              |

Dimensions are nominal measurements only.