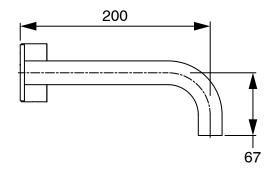

## Milli Pure Progressive Wall Bath Mixer Tap System 200mm with Cirque Textured Handle PVD Brushed Nickel 9511513

| SPECIFICATIONS                                              |                              |
|-------------------------------------------------------------|------------------------------|
| Recommended Use                                             | Domestic;Hotel;Commercial    |
| Colour Finish                                               | Brushed Nickel               |
| Primary Material                                            | DR Brass                     |
| Recommended Pressure Range                                  | 150 - 500 kPa as per AS3500  |
| Max Continuous Working Temperature (deg C)                  | 65                           |
| Min Continuous Working Temperature (deg C)                  | 5                            |
| Hot Water Unit Suitability                                  | Storage Tank;Continuous Flow |
| WARRANTY                                                    |                              |
| Warranty - Domestic Use (Years)                             | 15                           |
| Spare Parts & Labour (Years)                                | 1                            |
| Please refer to Warranty Page for full Terms and Conditions |                              |

Dimensions are nominal measurements only.