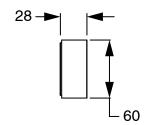

## Milli Pure Progressive Wall Bath Mixer Tap System 200mm with Cirque Textured Handle PVD Brushed Nickel 9511513

| SPECIFICATIONS                                              |                              |
|-------------------------------------------------------------|------------------------------|
| Recommended Use                                             | Domestic;Hotel;Commercial    |
| Colour Finish                                               | Brushed Nickel               |
| Primary Material                                            | DR Brass                     |
| Recommended Pressure Range                                  | 150 - 500 kPa as per AS3500  |
| Max Continuous Working Temperature (deg C)                  | 65                           |
| Min Continuous Working Temperature (deg C)                  | 5                            |
| Hot Water Unit Suitability                                  | Storage Tank;Continuous Flow |
| WARRANTY                                                    |                              |
| Warranty - Domestic Use (Years)                             | 15                           |
| Spare Parts & Labour (Years)                                | 1                            |
| Please refer to Warranty Page for full Terms and Conditions |                              |

Dimensions are nominal measurements only.