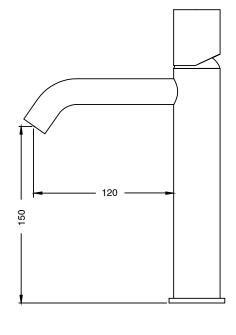

| DR Brass                     |
| Recommended Pressure Range                                  | 150 - 500 kPa as per AS3500  |
| Max Continuous Working Temperature (deg C)                  | 65                           |
| Min Continuous Working Temperature (deg C)                  | 5                            |
| Hot Water Unit Suitability                                  | Storage Tank;Continuous Flow |
| WARRANTY                                                    |                              |
| Warranty - Domestic Use (Years)                             | 15                           |
| Spare Parts & Labour (Years)                                | 1                            |
| Please refer to Warranty Page for full Terms and Conditions |                              |











Dimensions are nominal measurements only.

## **CLEANING RECOMMENDATIONS:**

We recommend the use of soapy water or approved cleaners. This product should not be cleaned with abrasive materials. Damage caused by any improper treatment is not covered by the product warranty. Refer to Warranty Conditions