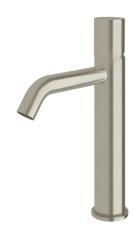

## Milli Pure Medium Height Basin Mixer Tap Curved Spout PVD Brushed Nickel (5 Star) 9511557

| SPECIFICATIONS                                              |                              |
|-------------------------------------------------------------|------------------------------|
| Recommended Use                                             | Domestic;Hotel;Commercial    |
| Colour Finish                                               | Brushed Nickel               |
| Primary Material                                            | DR Brass                     |
| Recommended Pressure Range                                  | 150 - 500 kPa as per AS3500  |
| Max Continuous Working Temperature (deg C)                  | 65                           |
| Min Continuous Working Temperature (deg C)                  | 5                            |
| Hot Water Unit Suitability                                  | Storage Tank;Continuous Flow |
| WARRANTY                                                    |                              |
| Warranty - Domestic Use (Years)                             | 15                           |
| Spare Parts & Labour (Years)                                | 1                            |
| Please refer to Warranty Page for full Terms and Conditions |                              |