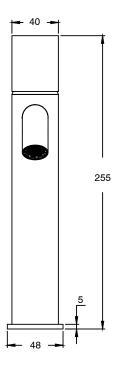

| DR Brass                     |
| Recommended Pressure Range                                  | 150 - 500 kPa as per AS3500  |
| Max Continuous Working Temperature (deg C)                  | 65                           |
| Min Continuous Working Temperature (deg C)                  | 5                            |
| Hot Water Unit Suitability                                  | Storage Tank;Continuous Flow |
| WARRANTY                                                    |                              |
| Warranty - Domestic Use (Years)                             | 15                           |
| Spare Parts & Labour (Years)                                | 1                            |
| Please refer to Warranty Page for full Terms and Conditions |                              |











Dimensions are nominal measurements only.

## **CLEANING RECOMMENDATIONS:**

We recommend the use of soapy water or approved cleaners. This product should not be cleaned with abrasive materials. Damage caused by any improper treatment is not covered by the product warranty. Refer to Warranty Conditions