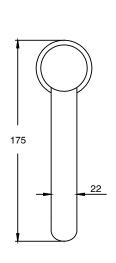

| DR Brass                     |
| Recommended Pressure Range                                  | 150 - 500 kPa as per AS3500  |
| Max Continuous Working Temperature (deg C)                  | 65                           |
| Min Continuous Working Temperature (deg C)                  | 5                            |
| Hot Water Unit Suitability                                  | Storage Tank;Continuous Flow |
| WARRANTY                                                    |                              |
| Warranty - Domestic Use (Years)                             | 15                           |
| Spare Parts & Labour (Years)                                | 1                            |
| Please refer to Warranty Page for full Terms and Conditions |                              |











Dimensions are nominal measurements only.

## **CLEANING RECOMMENDATIONS:**

We recommend the use of soapy water or approved cleaners. This product should not be cleaned with abrasive materials. Damage caused by any improper treatment is not covered by the product warranty. Refer to Warranty Conditions