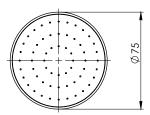

## MILLI AXON CEILING MOUNTED FLUSH SHOWER

| <b>SPECIFICATIONS</b> |                                                                                                                   |
|-----------------------|-------------------------------------------------------------------------------------------------------------------|
| Recommended Use       | Domestic, hotel and commercial                                                                                    |
| Finish Available      | Chrome Shower Rose                                                                                                |
|                       | Chrome Shower Rose with Black Plate                                                                               |
| Pressure Rating       | Maximum continous operating pressure 500 kPa.                                                                     |
|                       | Note: For best performance and longer life we recommend 150-500 kPa.                                              |
| Temperature Rating    | Maximum continous working temperature 75°                                                                         |
| Suitable Hot Water    | Storage Tank: No<br>Continuous Flow: Refer to manufacturer of<br>continuous hot water systems<br>Gravity Feed: No |
| WELS                  | Stars: 3<br>Flow Rate: 7.5 L/min                                                                                  |
| Standards             | AS/NZS 3718                                                                                                       |