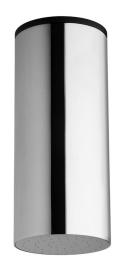

## MILLI AXON CEILING MOUNTED FLUSH SHOWER

| <b>SPECIFICATIONS</b> |                                                                                                                   |
|-----------------------|-------------------------------------------------------------------------------------------------------------------|
| Recommended Use       | Domestic, hotel and commercial                                                                                    |
| Finish Available      | Chrome Shower Rose                                                                                                |
|                       | Chrome Shower Rose with Black Plate                                                                               |
| Pressure Rating       | Maximum continous operating pressure 500 kPa.                                                                     |
|                       | Note: For best performance and longer life we recommend 150-500 kPa.                                              |
| Temperature Rating    | Maximum continous working temperature 75°                                                                         |
| Suitable Hot Water    | Storage Tank: No<br>Continuous Flow: Refer to manufacturer of<br>continuous hot water systems<br>Gravity Feed: No |
| WELS                  | Stars: 3<br>Flow Rate: 7.5 L/min                                                                                  |
| Standards             | AS/NZS 3718                                                                                                       |

## **MILLI AXON CEILING MOUNTED FLUSH SHOWER**