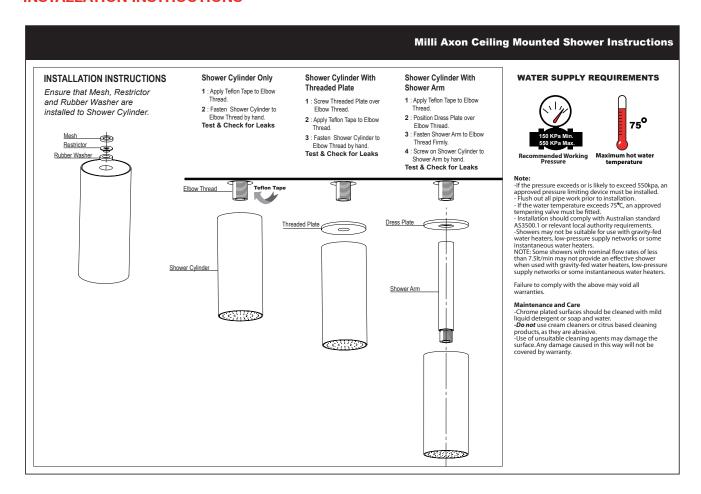

Water    | Storage Tank: No<br>Continuous Flow: Refer to manufacturer of<br>continuous hot water systems<br>Gravity Feed: No |
| WELS                  | Stars: 3<br>Flow Rate: 7.5 L/min                                                                                  |
| Standards             | AS/NZS 3718                                                                                                       |



To see the complete Milli range go to www.reece.com.au/bathrooms

## **CLEANING RECOMMENDATIONS**

This product should not be cleaned with abrasive materials eg. steel wool/scourers. Damage caused by any improper treatment is not covered by the product warranty - refer to Warranty Conditions.









## **MILLI AXON CEILING MOUNTED FLUSH SHOWER**

## **INSTALLATION INSTRUCTIONS**