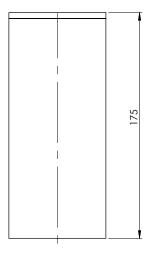

## MILLI AXON CEILING MOUNTED FLUSH SHOWER

| <b>SPECIFICATIONS</b> |                                                                                                                   |
|-----------------------|-------------------------------------------------------------------------------------------------------------------|
| Recommended Use       | Domestic, hotel and commercial                                                                                    |
| Finish Available      | Chrome Shower Rose                                                                                                |
|                       | Chrome Shower Rose with Black Plate                                                                               |
| Pressure Rating       | Maximum continous operating pressure 500 kPa.                                                                     |
|                       | Note: For best performance and longer life we recommend 150-500 kPa.                                              |
| Temperature Rating    | Maximum continous working temperature 75°                                                                         |
| Suitable Hot Water    | Storage Tank: No<br>Continuous Flow: Refer to manufacturer of<br>continuous hot water systems<br>Gravity Feed: No |
| WELS                  | Stars: 3<br>Flow Rate: 7.5 L/min                                                                                  |
| Standards             | AS/NZS 3718                                                                                                       |