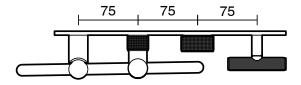

- 500 kPa as per AS3500   |
| Max Continuous Working Pressure (kPa)                       | 500                           |
| Max Continuous Working Temperature (deg C)                  | 75                            |
| Min Continuous Working Temperature (deg C)                  | 5                             |
| Hot Water Unit Suitability                                  | Storage Tank; Continuous Flow |
| WARRANTY                                                    |                               |
| Warranty - Domestic Use (Years)                             | 15                            |
| Spare Parts & Labour (Years)                                | 1                             |
| Please refer to Warranty Page for full Terms and Conditions |                               |









Dimensions are nominal measurements only.

## **CLEANING RECOMMENDATIONS:**

We recommend the use of soapy water or approved cleaners. This product should not be cleaned with abrasive materials. Damage caused by any improper treatment is not covered by the product warranty. Refer to Warranty Conditions