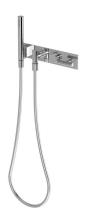

## Milli Etch Progressive Shower Mixer Tap System with Hand Shower Chrome (3 Star) 21810

| CDECIFICATIONS                                              |                               |
|-------------------------------------------------------------|-------------------------------|
| SPECIFICATIONS                                              |                               |
| Recommended Use                                             | Domestic;Commercial;Hotel     |
| Colour Finish                                               | Chrome                        |
| Primary Material                                            | Lead Free Brass               |
| Recommended Pressure Range                                  | 150 - 500 kPa as per AS3500   |
| Max Continuous Working Pressure (kPa)                       | 500                           |
| Max Continuous Working Temperature (deg C)                  | 75                            |
| Min Continuous Working Temperature (deg C)                  | 5                             |
| Hot Water Unit Suitability                                  | Storage Tank; Continuous Flow |
| WARRANTY                                                    |                               |
| Warranty - Domestic Use (Years)                             | 15                            |
| Spare Parts & Labour (Years)                                | 1                             |
| Please refer to Warranty Page for full Terms and Conditions |                               |