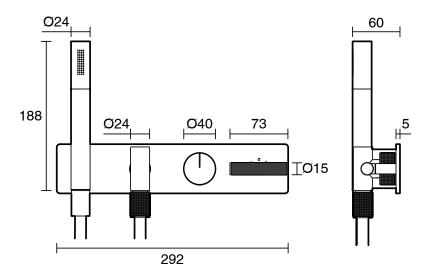

500 kPa as per AS3500   |
| Max Continuous Working Pressure (kPa)                       | 500                           |
| Max Continuous Working Temperature (deg C)                  | 75                            |
| Min Continuous Working Temperature (deg C)                  | 5                             |
| Hot Water Unit Suitability                                  | Storage Tank; Continuous Flow |
| WARRANTY                                                    |                               |
| Warranty - Domestic Use (Years)                             | 15                            |
| Spare Parts & Labour (Years)                                | 1                             |
| Please refer to Warranty Page for full Terms and Conditions |                               |









Dimensions are nominal measurements only.

## **CLEANING RECOMMENDATIONS:**

We recommend the use of soapy water or approved cleaners. This product should not be cleaned with abrasive materials. Damage caused by any improper treatment is not covered by the product warranty. Refer to Warranty Conditions