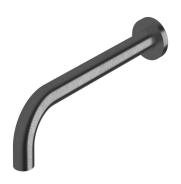

## Sussex Scala 25mm Wall Outlet Curved 200mm Brushed Gunmetal (3 Star) 2263736

| SPECIFICATIONS                                              |                                              |
|-------------------------------------------------------------|----------------------------------------------|
| Recommended Use                                             | Domestic;Hotel;Commercial                    |
| Colour Finish                                               | Brushed Gunmetal                             |
| Primary Material                                            | DR Brass                                     |
| Recommended Pressure Range                                  | 150 - 500 kPa as per AS3500                  |
| Max Continuous Working Temperature (deg C)                  | 65                                           |
| Min Continuous Working Temperature (deg C)                  | 5                                            |
| Hot Water Unit Suitability                                  | Gravity Feed;Storage<br>Tank;Continuous Flow |
| WARRANTY                                                    |                                              |
| Warranty - Domestic Use (Years)                             | 15                                           |
| Spare Parts & Labour (Years)                                | 15                                           |
| Please refer to Warranty Page for full Terms and Conditions |                                              |