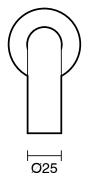

## Sussex Scala 25mm Wall Outlet Curved 200mm Brushed Gunmetal (3 Star) 2263736

| SPECIFICATIONS                                              |                                              |
|-------------------------------------------------------------|----------------------------------------------|
| Recommended Use                                             | Domestic;Hotel;Commercial                    |
| Colour Finish                                               | Brushed Gunmetal                             |
| Primary Material                                            | DR Brass                                     |
| Recommended Pressure Range                                  | 150 - 500 kPa as per AS3500                  |
| Max Continuous Working Temperature (deg C)                  | 65                                           |
| Min Continuous Working Temperature (deg C)                  | 5                                            |
| Hot Water Unit Suitability                                  | Gravity Feed;Storage<br>Tank;Continuous Flow |
| WARRANTY                                                    |                                              |
| Warranty - Domestic Use (Years)                             | 15                                           |
| Spare Parts & Labour (Years)                                | 15                                           |
| Please refer to Warranty Page for full Terms and Conditions |                                              |

Dimensions are nominal measurements only.