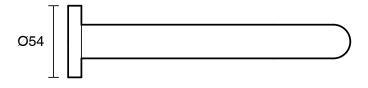

## Sussex Scala 25mm Wall Outlet Curved 200mm Brushed Gunmetal (3 Star) 2263736

| SPECIFICATIONS                                              |                                              |
|-------------------------------------------------------------|----------------------------------------------|
| Recommended Use                                             | Domestic;Hotel;Commercial                    |
| Colour Finish                                               | Brushed Gunmetal                             |
| Primary Material                                            | DR Brass                                     |
| Recommended Pressure Range                                  | 150 - 500 kPa as per AS3500                  |
| Max Continuous Working Temperature (deg C)                  | 65                                           |
| Min Continuous Working Temperature (deg C)                  | 5                                            |
| Hot Water Unit Suitability                                  | Gravity Feed;Storage<br>Tank;Continuous Flow |
| WARRANTY                                                    |                                              |
| Warranty - Domestic Use (Years)                             | 15                                           |
| Spare Parts & Labour (Years)                                | 15                                           |
| Please refer to Warranty Page for full Terms and Conditions |                                              |

Dimensions are nominal measurements only.