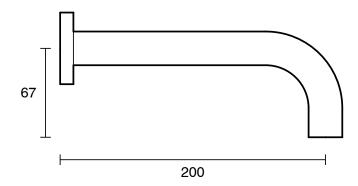

## Sussex Scala 25mm Wall Outlet Curved 200mm Brushed Gunmetal (3 Star) 2263736

| SPECIFICATIONS                                              |                                              |
|-------------------------------------------------------------|----------------------------------------------|
| Recommended Use                                             | Domestic;Hotel;Commercial                    |
| Colour Finish                                               | Brushed Gunmetal                             |
| Primary Material                                            | DR Brass                                     |
| Recommended Pressure Range                                  | 150 - 500 kPa as per AS3500                  |
| Max Continuous Working Temperature (deg C)                  | 65                                           |
| Min Continuous Working Temperature (deg C)                  | 5                                            |
| Hot Water Unit Suitability                                  | Gravity Feed;Storage<br>Tank;Continuous Flow |
| WARRANTY                                                    |                                              |
| Warranty - Domestic Use (Years)                             | 15                                           |
| Spare Parts & Labour (Years)                                | 15                                           |
| Please refer to Warranty Page for full Terms and Conditions |                                              |

Dimensions are nominal measurements only.