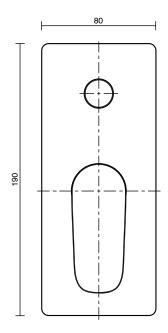

| 150 - 500 kPa                |
| Maximum Continuous Working Temperature                      | 65 deg C                     |
| Suitable for Storage Tank Hot Water                         | Yes                          |
| Suitable for Continuous Flow Hot Water                      | Yes                          |
| Suitable for Gravity Feed Hot Water                         | No                           |
| WARRANTY                                                    |                              |
| Warranty - Domestic Use                                     | 10 Years                     |
| Spare Parts & Labour                                        | 12 Months                    |
| Please refer to Warranty Page for full Terms and Conditions |                              |









Dimensions are nominal measurements only.

## **CLEANING RECOMMENDATIONS:**

We recommend the use of soapy water or approved cleaners. This product should not be cleaned with abrasive materials. Damage caused by any improper treatment is not covered by the product warranty. Refer to Warranty Conditions