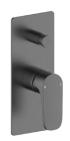

## Mizu Silk Shower Mixer with Diverter Kit Brushed Gunmetal

## 9512007

| SPECIFICATIONS                                              |                              |
|-------------------------------------------------------------|------------------------------|
| Recommended Use                                             | Domestic, Hotel & Commercial |
| Colour                                                      | Brushed Gunmetal             |
| Finish                                                      | Brushed                      |
| Body Material                                               | Brass                        |
| Recommended Pressure Range                                  | 150 - 500 kPa                |
| Maximum Continuous Working Temperature                      | 65 deg C                     |
| Suitable for Storage Tank Hot Water                         | Yes                          |
| Suitable for Continuous Flow Hot Water                      | Yes                          |
| Suitable for Gravity Feed Hot Water                         | No                           |
| WARRANTY                                                    |                              |
| Warranty - Domestic Use                                     | 10 Years                     |
| Spare Parts & Labour                                        | 12 Months                    |
| Please refer to Warranty Page for full Terms and Conditions |                              |