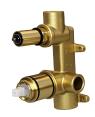

## Mizu Silk Shower Mixer with Diverter Kit Brushed Gunmetal

## 9512007

| SPECIFICATIONS                                              |                              |
|-------------------------------------------------------------|------------------------------|
| Recommended Use                                             | Domestic, Hotel & Commercial |
| Colour                                                      | Brushed Gunmetal             |
| Finish                                                      | Brushed                      |
| Body Material                                               | Brass                        |
| Recommended Pressure Range                                  | 150 - 500 kPa                |
| Maximum Continuous Working Temperature                      | 65 deg C                     |
| Suitable for Storage Tank Hot Water                         | Yes                          |
| Suitable for Continuous Flow Hot Water                      | Yes                          |
| Suitable for Gravity Feed Hot Water                         | No                           |
| WARRANTY                                                    |                              |
| Warranty - Domestic Use                                     | 10 Years                     |
| Spare Parts & Labour                                        | 12 Months                    |
| Please refer to Warranty Page for full Terms and Conditions |                              |