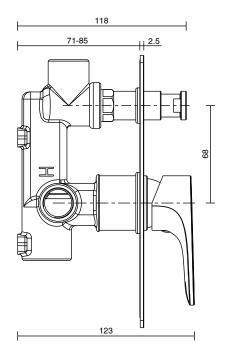

| 150 - 500 kPa                |
| Maximum Continuous Working Temperature                      | 65 deg C                     |
| Suitable for Storage Tank Hot Water                         | Yes                          |
| Suitable for Continuous Flow Hot Water                      | Yes                          |
| Suitable for Gravity Feed Hot Water                         | No                           |
| WARRANTY                                                    |                              |
| Warranty - Domestic Use                                     | 10 Years                     |
| Spare Parts & Labour                                        | 12 Months                    |
| Please refer to Warranty Page for full Terms and Conditions |                              |









Dimensions are nominal measurements only.

## **CLEANING RECOMMENDATIONS:**

We recommend the use of soapy water or approved cleaners. This product should not be cleaned with abrasive materials. Damage caused by any improper treatment is not covered by the product warranty. Refer to Warranty Conditions