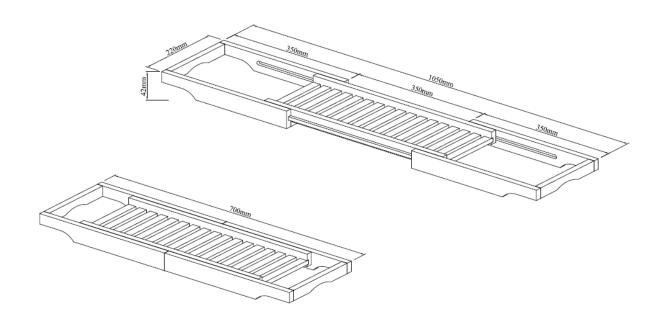

## Kado Arc Adjustable Bath Rack Solid Oak

| SPECIFICATIONS                                              |                             |
|-------------------------------------------------------------|-----------------------------|
| Recommended use                                             | Domestic, hotel, commercial |
| Weight:                                                     | 1.4 kg                      |
| Colour                                                      | Natural                     |
| Material                                                    | American Solid Oak          |
| Warranty                                                    |                             |
| Replacement Only - Domestic Use                             | 10 Years                    |
| Parts Replacement Only                                      | 12 Months                   |
| Please refer to Warranty Page for full Terms and Conditions |                             |

Dimensions are nominal measurements only.