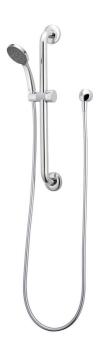

## lost Posh Solus MK3 1 Function 600 Grab Rail Shower

The safety Grab Rail meets design and construction requirements AS 1428.1

reece

Dimensions are nominal measurements only.

Disclaimer: Products in this specification manual must by regulation be installed by licensed and registered trade people. The manufacturer/distributor reserves the right to vary specifications or delete models from their range without prior notification. Dimensions are nominal measurements only. Dimensions and set-outs listed are correct at time of publication however the manufacturer/distributor takes no responsibility for printing errors. Published 16/04/2018