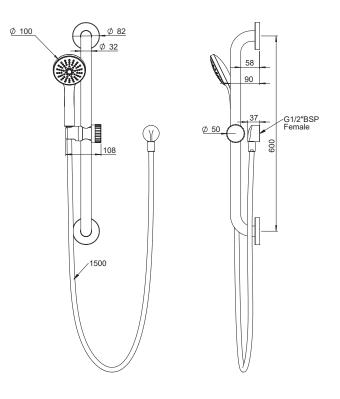

## lost Posh Solus MK3 1 Function 600 Grab Rail Shower

## **SPECIFICATIONS**

| Recommended Use                                             | Domestic, Commercial, Hotel |
|-------------------------------------------------------------|-----------------------------|
| Colour                                                      | Chrome                      |
| Recommended Pressure Range                                  | 150kpa - 500kpa             |
| Max Continuous Working Pressure                             | 500kpa                      |
| Max Continuous Working Temperature                          | 0 - 60°C                    |
| Suitable for Storage Tank Hot Water                         | Yes                         |
| Suitable for Continuous Flow Hot Water                      | Yes                         |
| Suitable for Gravity Feed Hot Water                         | No                          |
| Standard                                                    | AS/NZS 3662                 |
| WARRANTY                                                    |                             |
| Warranty - Domestic Use                                     | 10 Years                    |
| Spare Parts & Labour                                        | 1 Year                      |
| Please refer to Warranty Page for full Terms and Conditions |                             |

The safety Grab Rail meets design and construction requirements AS 1428.1

reece

Dimensions are nominal measurements only.

Disclaimer: Products in this specification manual must by regulation be installed by licensed and registered trade people. The manufacturer/distributor reserves the right to vary specifications or delete models from their range without prior notification. Dimensions are nominal measurements only. Dimensions and set-outs listed are correct at time of publication however the manufacturer/distributor takes no responsibility for printing errors. Published 16/04/2018