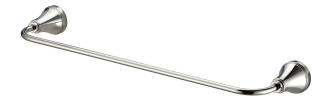

## Kado Era Single Towel Rail 600mm Chrome 9507713

| SPECIFICATIONS                                              |                              |
|-------------------------------------------------------------|------------------------------|
| Recommended Use                                             | Domestic, Hotel & Commercial |
| Colour                                                      | Chrome                       |
| Material                                                    | Zinc/Steel                   |
| WARRANTY                                                    |                              |
| Replacement Only - Domestic Use                             | 10 Years                     |
| Parts Replacement Only                                      | 12 Months                    |
| Please refer to Warranty Page for full Terms and Conditions |                              |