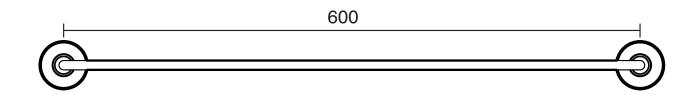

## Kado Era Single Towel Rail 600mm Chrome 9507713

| SPECIFICATIONS                                              |                              |
|-------------------------------------------------------------|------------------------------|
| Recommended Use                                             | Domestic, Hotel & Commercial |
| Colour                                                      | Chrome                       |
| Material                                                    | Zinc/Steel                   |
| WARRANTY                                                    |                              |
| Replacement Only - Domestic Use                             | 10 Years                     |
| Parts Replacement Only                                      | 12 Months                    |
| Please refer to Warranty Page for full Terms and Conditions |                              |

Dimensions are nominal measurements only.