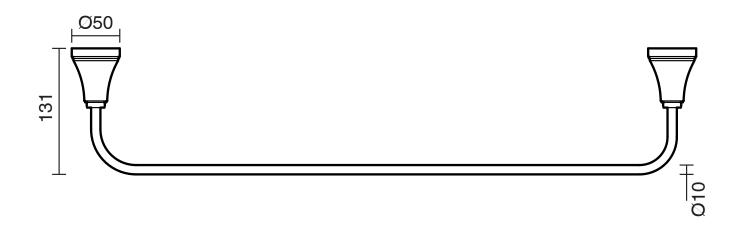

## Kado Era Single Towel Rail 600mm Chrome 9507713

| SPECIFICATIONS                                              |                              |
|-------------------------------------------------------------|------------------------------|
| Recommended Use                                             | Domestic, Hotel & Commercial |
| Colour                                                      | Chrome                       |
| Material                                                    | Zinc/Steel                   |
| WARRANTY                                                    |                              |
| Replacement Only - Domestic Use                             | 10 Years                     |
| Parts Replacement Only                                      | 12 Months                    |
| Please refer to Warranty Page for full Terms and Conditions |                              |

Dimensions are nominal measurements only.