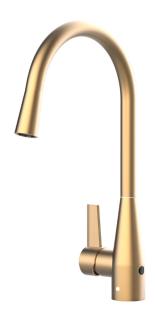

## Memo Sia Sensor Gooseneck Sink Mixer Tap Dual Function Left Hand Lever Brushed Brass (4 Star)

| SPECIFICATIONS                         |                      |
|----------------------------------------|----------------------|
| Recommended Use                        | Domestic, Hotel & Co |
| Colour                                 | Brushed Brass        |
| Recommended Pressure Range             | 100-500 kPa          |
| Max Continuous Working Pressure        | 500 kPa              |
| Max Continuous Working Temperature     | 60 Deg               |
| Suitable for Storage Tank Hot Water    | Yes                  |
| Suitable for Continuous Flow Hot Water | Yes                  |
| Suitable for Gravity Feed Hot Water    | No                   |