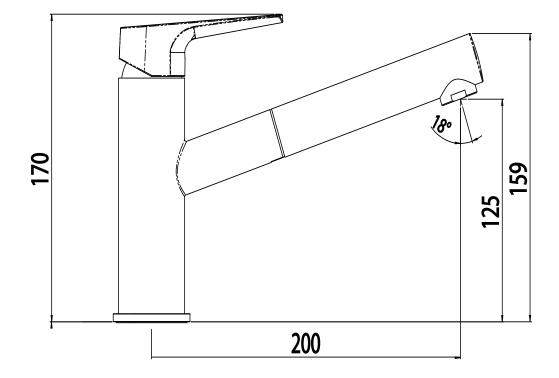

## Posh Solus MK2 Sink Mixer Tap with Pull Out Chrome (5 Star)

| SPECIFICATIONS                                              |                                                                                                   |
|-------------------------------------------------------------|---------------------------------------------------------------------------------------------------|
| Recommended use                                             | Domestic, hotel and commercial                                                                    |
| Colour availability                                         | Chrome                                                                                            |
| Pressure rating                                             | Maximum continuous operating pressure 1000 kpa.                                                   |
|                                                             | Note: As per AS3500 pressure must be limited to 500 kpa on any new home, extension or renovation. |
|                                                             | Note: For best performance and longer life we recommend 150-500 kPa.                              |
| Temperature rating                                          | Maximum continuous working temperature 65°                                                        |
| Suitable Hot Water Units                                    | Storage tank: Yes<br>Continuous Flow: Yes<br>Gravity Feed: Not recommended                        |
| Standards                                                   | AS/NZS 3718                                                                                       |
| WARRANTY                                                    |                                                                                                   |
| Warranty - Domestic Use                                     | 10 Years                                                                                          |
| Spare Parts & Labour                                        | 12 Months                                                                                         |
| Please refer to Warranty Page for full Terms and Conditions |                                                                                                   |