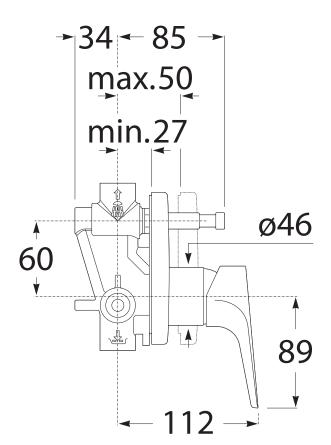

Dimensions are nominal measurements only.

Disclaimer: Products in this specification manual must by regulation be installed by licensed and registered trade people. The manufacturer/distributor reserves the right to vary specifications or delete models from their range without prior notification. Dimensions are nominal measurements only. Dimensions and set-outs listed are correct at time of publication however the manufacturer/distributor takes no responsibility for printing errors. Published 05/05/2022