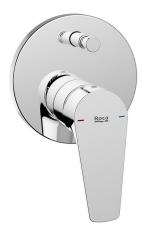

| 80°C                         |
| Suitable for Storage Tank Hot Water                         | Yes                          |
| Suitable for Continuous Flow Hot Water                      | Yes                          |
| Suitable for Gravity Feed Hot Water                         | No                           |
| Hot and Cold water inlet pressure should be equal           |                              |
| WARRANTY                                                    |                              |
| Warranty - Domestic Use                                     | 15 Years                     |
| Spare Parts & Labour                                        | 12 Months                    |
| Please refer to Warranty Page for full Terms and Conditions |                              |





Dimensions are nominal measurements only.

Disclaimer: Products in this specification manual must by regulation be installed by licensed and registered trade people. The manufacturer/distributor reserves the right to vary specifications or delete models from their range without prior notification. Dimensions are nominal measurements only. Dimensions and set-outs listed are correct at time of publication however the manufacturer/distributor takes no responsibility for printing errors. Published 05/05/2022





reece

To see the complete ROCA range go to www.reece.com.au/bathrooms

Page 1 of 1