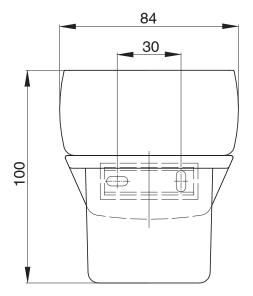

u Silk Tumbler Chrome**

## 9506618

| SPECIFICATIONS                                              |                              |
|-------------------------------------------------------------|------------------------------|
| Recommended Use                                             | Domestic, Hotel & Commercial |
| Colour                                                      | Glass / Chrome               |
| Material                                                    | Glass & Zinc                 |
| WARRANTY                                                    |                              |
| Replacement Only - Domestic Use                             | 10 Years                     |
| Please refer to Warranty Page for full Terms and Conditions |                              |







Dimensions are nominal measurements only.

## **CLEANING RECOMMENDATIONS:**

We recommend the use of soapy water or approved cleaners. This product should not be cleaned with abrasive materials. Damage caused by any improper treatment is not covered by the product warranty. Refer to Warranty Conditions