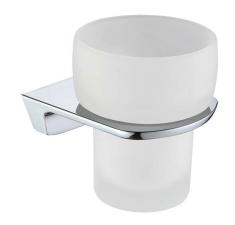

## **Mizu Silk Tumbler Chrome**

## 9506618

| SPECIFICATIONS                                              |                              |
|-------------------------------------------------------------|------------------------------|
| Recommended Use                                             | Domestic, Hotel & Commercial |
| Colour                                                      | Glass / Chrome               |
| Material                                                    | Glass & Zinc                 |
| WARRANTY                                                    |                              |
| Replacement Only - Domestic Use                             | 10 Years                     |
| Please refer to Warranty Page for full Terms and Conditions |                              |