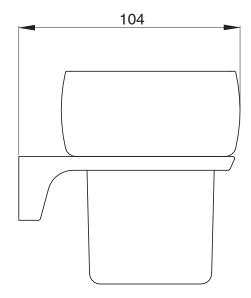

Silk Tumbler Chrome**

## 9506618

| SPECIFICATIONS                                              |                              |
|-------------------------------------------------------------|------------------------------|
| Recommended Use                                             | Domestic, Hotel & Commercial |
| Colour                                                      | Glass / Chrome               |
| Material                                                    | Glass & Zinc                 |
| WARRANTY                                                    |                              |
| Replacement Only - Domestic Use                             | 10 Years                     |
| Please refer to Warranty Page for full Terms and Conditions |                              |







Dimensions are nominal measurements only.

## **CLEANING RECOMMENDATIONS:**

We recommend the use of soapy water or approved cleaners. This product should not be cleaned with abrasive materials. Damage caused by any improper treatment is not covered by the product warranty. Refer to Warranty Conditions