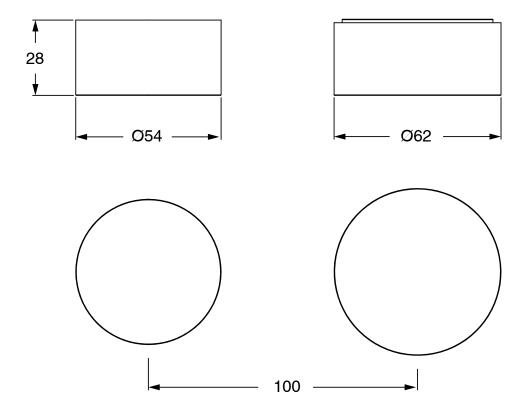

| DR Brass                     |
| Recommended Pressure Range                                  | 150 - 500 kPa as per AS3500  |
| Max Continuous Working Temperature (deg C)                  | 65                           |
| Min Continuous Working Temperature (deg C)                  | 5                            |
| Hot Water Unit Suitability                                  | Storage Tank;Continuous Flow |
| WARRANTY                                                    |                              |
| Warranty - Domestic Use (Years)                             | 15                           |
| Spare Parts & Labour (Years)                                | 1                            |
| Please refer to Warranty Page for full Terms and Conditions |                              |





Dimensions are nominal measurements only.

## **CLEANING RECOMMENDATIONS:**

We recommend the use of soapy water or approved cleaners. This product should not be cleaned with abrasive materials. Damage caused by any improper treatment is not covered by the product warranty. Refer to Warranty Conditions