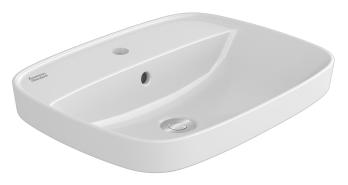

## **American Standard Signature Semi Inset Basin**

| FEATURES           |                                 |
|--------------------|---------------------------------|
| Recommended use    | Domestic, hotel and commercial. |
| Material           | Vitreous China                  |
| Weight             | 14kg                            |
| Overall dimensions | L551xW429XH60mm                 |
| Design             | Thin edge                       |