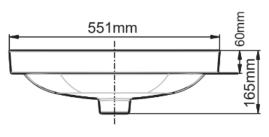

## **American Standard Signature Semi Inset Basin**

| FEATURES           |                                 |
|--------------------|---------------------------------|
| Recommended use    | Domestic, hotel and commercial. |
| Material           | Vitreous China                  |
| Weight             | 14kg                            |
| Overall dimensions | L551xW429XH60mm                 |
| Design             | Thin edge                       |

Dimensions are nominal measurements only.

Disclaimer: Products in this specification manual must by regulation be installed by licensed and registered trade people. The manufacturer/distributor reserves the right to vary specifications or delete models from their range without prior notification. Dimensions are nominal measurements only. Dimensions and set-outs listed are correct at time of publication however the manufacturer/distributor takes no responsibility for printing errors.