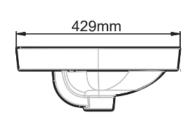

## **American Standard Signature Semi Inset Basin**

| FEATURES           |                                 |
|--------------------|---------------------------------|
| Recommended use    | Domestic, hotel and commercial. |
| Material           | Vitreous China                  |
| Weight             | 14kg                            |
| Overall dimensions | L551xW429XH60mm                 |
| Design             | Thin edge                       |

Dimensions are nominal measurements only.

Disclaimer: Products in this specification manual must by regulation be installed by licensed and registered trade people. The manufacturer/distributor reserves the right to vary specifications or delete models from their range without prior notification. Dimensions are nominal measurements only. Dimensions and set-outs listed are correct at time of publication however the manufacturer/distributor takes no responsibility for printing errors.