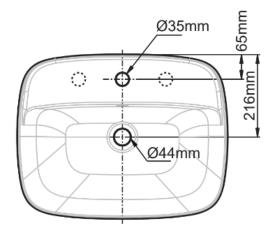

| <b>SPECIFICATION</b> | S                     |
|----------------------|-----------------------|
| Fixing               | Sealed to bench top   |
| Integral overflow    | Yes                   |
| Tap hole             | 1TH & 3TH             |
| Plug and waste       | Sold seperately       |
| Colour availability  | White                 |
| Template             | Supplied with product |

Dimensions are nominal measurements only.

Disclaimer: Products in this specification manual must by regulation be installed by licensed and registered trade people. The manufacturer/distributor reserves the right to vary specifications or delete models from their range without prior notification. Dimensions are nominal measurements only. Dimensions and set-outs listed are correct at time of publication however the manufacturer/distributor takes no responsibility for printing errors.