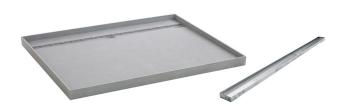

## Posh Solus Tile Over Shower Tray with 1160mm Long Rear Stainless Steel Tile Insert Channel Suits Tiles 9mm and up (For 2 Wall / Corner Install) 1200mm x 900mm

## 9512256

| SPECIFICATIONS                                              |                              |
|-------------------------------------------------------------|------------------------------|
| Recommended Use                                             | Domestic, Hotel & Commercial |
| Shower Base Colour                                          | Grey                         |
| Shower Base Material                                        | SMC                          |
| Shower Grate Material                                       | Stainless Steel (316 Grade)  |
| Waste Position                                              | Centre Rear                  |
| Shower Base Waste Size                                      | 50 mm                        |
| Weight of Shower Base                                       | 22 kg                        |
| Usage                                                       | Corner Install               |
| WARRANTY                                                    |                              |
| Warranty - Domestic Use                                     | 10 Years                     |
| Spare Parts & Labour                                        | 12 Months                    |
| Please refer to Warranty Page for full Terms and Conditions |                              |