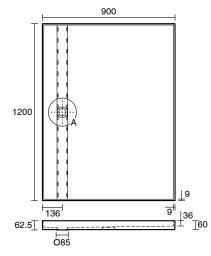

## Posh Solus Tile Over Shower Tray with 1160mm Long Rear Stainless Steel Tile Insert Channel Suits Tiles 9mm and up (For 2 Wall / Corner Install) 1200mm x 900mm

## 9512256

| SPECIFICATIONS                                              |                              |
|-------------------------------------------------------------|------------------------------|
| Recommended Use                                             | Domestic, Hotel & Commercial |
| Shower Base Colour                                          | Grey                         |
| Shower Base Material                                        | SMC                          |
| Shower Grate Material                                       | Stainless Steel (316 Grade)  |
| Waste Position                                              | Centre Rear                  |
| Shower Base Waste Size                                      | 50 mm                        |
| Weight of Shower Base                                       | 22 kg                        |
| Usage                                                       | Corner Install               |
| WARRANTY                                                    |                              |
| Warranty - Domestic Use                                     | 10 Years                     |
| Spare Parts & Labour                                        | 12 Months                    |
| Please refer to Warranty Page for full Terms and Conditions |                              |

Dimensions are nominal measurements only.