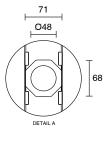

## 9512256

| SPECIFICATIONS                                              |                              |
|-------------------------------------------------------------|------------------------------|
| Recommended Use                                             | Domestic, Hotel & Commercial |
| Shower Base Colour                                          | Grey                         |
| Shower Base Material                                        | SMC                          |
| Shower Grate Material                                       | Stainless Steel (316 Grade)  |
| Waste Position                                              | Centre Rear                  |
| Shower Base Waste Size                                      | 50 mm                        |
| Weight of Shower Base                                       | 22 kg                        |
| Usage                                                       | Corner Install               |
| WARRANTY                                                    |                              |
| Warranty - Domestic Use                                     | 10 Years                     |
| Spare Parts & Labour                                        | 12 Months                    |
| Please refer to Warranty Page for full Terms and Conditions |                              |

Dimensions are nominal measurements only.