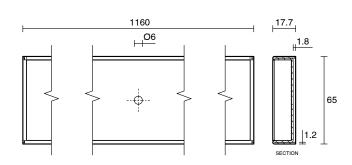

## Posh Solus Tile Over Shower Tray with 1160mm Long Rear Stainless Steel Tile Insert Channel Suits Tiles 9mm and up (For 2 Wall / Corner Install) 1200mm x 900mm

## 9512256

| SPECIFICATIONS                                              |                              |
|-------------------------------------------------------------|------------------------------|
| Recommended Use                                             | Domestic, Hotel & Commercial |
| Shower Base Colour                                          | Grey                         |
| Shower Base Material                                        | SMC                          |
| Shower Grate Material                                       | Stainless Steel (316 Grade)  |
| Waste Position                                              | Centre Rear                  |
| Shower Base Waste Size                                      | 50 mm                        |
| Weight of Shower Base                                       | 22 kg                        |
| Usage                                                       | Corner Install               |
| WARRANTY                                                    |                              |
| Warranty - Domestic Use                                     | 10 Years                     |
| Spare Parts & Labour                                        | 12 Months                    |
| Please refer to Warranty Page for full Terms and Conditions |                              |

Dimensions are nominal measurements only.