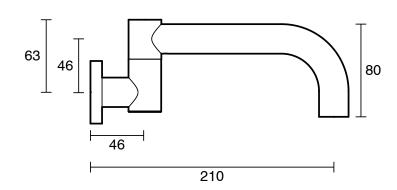

## Sussex Scala Bath Outlet Swivel Curved 210mm LUX PVD Brushed Oyster Nickel 2267106

| SPECIFICATIONS                                              |                                              |
|-------------------------------------------------------------|----------------------------------------------|
| Recommended Use                                             | Domestic;Hotel;Commercial                    |
| Colour Finish                                               | Brushed Oyster Nickel                        |
| Primary Material                                            | Brass                                        |
| Recommended Pressure Range                                  | 150 - 500 kPa as per AS3500                  |
| Max Continuous Working Temperature (deg C)                  | 65                                           |
| Min Continuous Working Temperature (deg C)                  | 5                                            |
| Hot Water Unit Suitability                                  | Gravity Feed;Storage<br>Tank;Continuous Flow |
| WARRANTY                                                    |                                              |
| Warranty - Domestic Use (Years)                             | 15                                           |
| Spare Parts & Labour (Years)                                | 15                                           |
| Please refer to Warranty Page for full Terms and Conditions |                                              |

Dimensions are nominal measurements only.