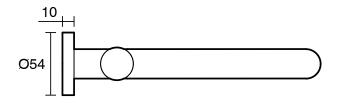

## Sussex Scala Bath Outlet Swivel Curved 210mm LUX PVD Brushed Oyster Nickel 2267106

| SPECIFICATIONS                                              |                                              |
|-------------------------------------------------------------|----------------------------------------------|
| Recommended Use                                             | Domestic;Hotel;Commercial                    |
| Colour Finish                                               | Brushed Oyster Nickel                        |
| Primary Material                                            | Brass                                        |
| Recommended Pressure Range                                  | 150 - 500 kPa as per AS3500                  |
| Max Continuous Working Temperature (deg C)                  | 65                                           |
| Min Continuous Working Temperature (deg C)                  | 5                                            |
| Hot Water Unit Suitability                                  | Gravity Feed;Storage<br>Tank;Continuous Flow |
| WARRANTY                                                    |                                              |
| Warranty - Domestic Use (Years)                             | 15                                           |
| Spare Parts & Labour (Years)                                | 15                                           |
| Please refer to Warranty Page for full Terms and Conditions |                                              |

Dimensions are nominal measurements only.