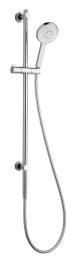

## Nikles Pearl 105 Single Waterrail Shower (3\*)

| SPECIFICATIONS                                              |                              |
|-------------------------------------------------------------|------------------------------|
| Recommended Use                                             | Domestic, Hotel & Commercial |
| Colour                                                      | Chrome                       |
| Water Inlet Positions                                       | Top Inlet                    |
| Recommended Pressure Range                                  | 150 - 500kPa                 |
| Max Continuous Working Pressure                             | 500kPa                       |
| Max Continuous Working Temperature                          | 60°C                         |
| Recommended Temperature                                     | 40°C                         |
| Suitable for Storage Tank Hot Water                         | Yes                          |
| Suitable for Continuous Flow Hot Water                      | Yes                          |
| Suitable for Gravity Feed Hot Water                         | No                           |
| Hot and Cold water inlet pressure should be equal           |                              |
| WARRANTY                                                    |                              |
| Warranty - Domestic Use                                     | 15 Years                     |
| Spare Parts & Labour                                        | 12 Months                    |
| Please refer to Warranty Page for full Terms and Conditions |                              |