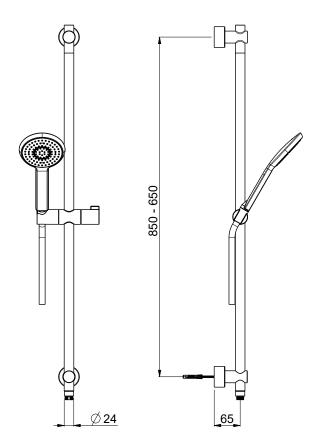

## Nikles Pearl 105 Single Waterrail Shower (3\*)

| SPECIFICATIONS                                              |                              |
|-------------------------------------------------------------|------------------------------|
| Recommended Use                                             | Domestic, Hotel & Commercial |
| Colour                                                      | Chrome                       |
| Water Inlet Positions                                       | Top Inlet                    |
| Recommended Pressure Range                                  | 150 - 500kPa                 |
| Max Continuous Working Pressure                             | 500kPa                       |
| Max Continuous Working Temperature                          | 60°C                         |
| Recommended Temperature                                     | 40°C                         |
| Suitable for Storage Tank Hot Water                         | Yes                          |
| Suitable for Continuous Flow Hot Water                      | Yes                          |
| Suitable for Gravity Feed Hot Water                         | No                           |
| Hot and Cold water inlet pressure should be equal           |                              |
| WARRANTY                                                    |                              |
| Warranty - Domestic Use                                     | 15 Years                     |
| Spare Parts & Labour                                        | 12 Months                    |
| Please refer to Warranty Page for full Terms and Conditions |                              |

reec

Dimensions are nominal measurements only.

Disclaimer: Products in this specification manual must by regulation be installed by licensed and registered trade people. The manufacturer/distributor reserves the right to vary specifications or delete models from their range without prior notification. Dimensions are nominal measurements only. Dimensions and set-outs listed are correct at time of publication however the manufacturer/distributor takes no responsibility for printing errors. Published 04/07/2018