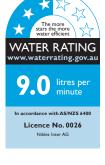

## Nikles Pearl 105 Single Waterrail Shower (3\*)

| SPECIFICATIONS                                              |                              |
|-------------------------------------------------------------|------------------------------|
| Recommended Use                                             | Domestic, Hotel & Commercial |
| Colour                                                      | Chrome                       |
| Water Inlet Positions                                       | Top Inlet                    |
| Recommended Pressure Range                                  | 150 - 500kPa                 |
| Max Continuous Working Pressure                             | 500kPa                       |
| Max Continuous Working Temperature                          | 60°C                         |
| Recommended Temperature                                     | 40°C                         |
| Suitable for Storage Tank Hot Water                         | Yes                          |
| Suitable for Continuous Flow Hot Water                      | Yes                          |
| Suitable for Gravity Feed Hot Water                         | No                           |
| Hot and Cold water inlet pressure should be equal           |                              |
| WARRANTY                                                    |                              |
| Warranty - Domestic Use                                     | 15 Years                     |
| Spare Parts & Labour                                        | 12 Months                    |
| Please refer to Warranty Page for full Terms and Conditions |                              |