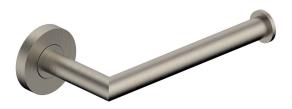

## Mizu Drift Reversible Toilet Roll Holder Brushed Nickel

2267174

| SPECIFICATIONS                                              |                              |
|-------------------------------------------------------------|------------------------------|
| Recommended Use                                             | Domestic, Hotel & Commercial |
| Colour                                                      | Brushed Nickel               |
| Material                                                    | Brass                        |
| WARRANTY                                                    |                              |
| Replacement Only - Domestic Use                             | 10 Years                     |
| Parts Replacement Only                                      | 12 Months                    |
| Please refer to Warranty Page for full Terms and Conditions |                              |