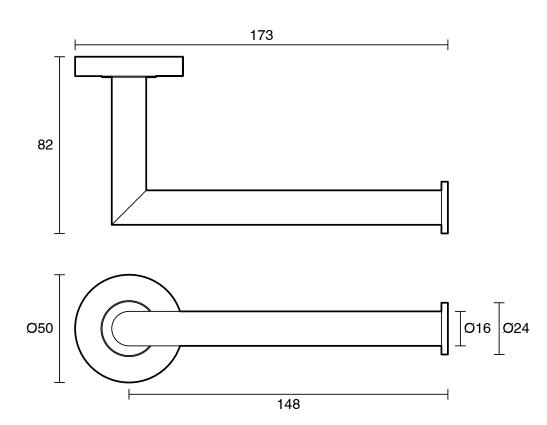

|                              |
|-------------------------------------------------------------|------------------------------|
| Recommended Use                                             | Domestic, Hotel & Commercial |
| Colour                                                      | Brushed Nickel               |
| Material                                                    | Brass                        |
| WARRANTY                                                    |                              |
| Replacement Only - Domestic Use                             | 10 Years                     |
| Parts Replacement Only                                      | 12 Months                    |
| Please refer to Warranty Page for full Terms and Conditions |                              |





Dimensions are nominal measurements only.

## **CLEANING RECOMMENDATIONS:**

We recommend the use of soapy water or approved cleaners. This product should not be cleaned with abrasive materials. Damage caused by any improper treatment is not covered by the product warranty. Refer to Warranty Conditions

Disclaimer: Products in this specification manual must by regulation be installed by licensed and registered trade people. The manufacturer/distributor reserves the right to vary specifications or delete models from their range without prior notification. Dimensions are nominal measurements only. Dimensions and set-outs listed are correct at time of publication however the manufacturer/distributor takes no responsibility for printing errors.

Published 21/03/2024

To see the complete Mizu