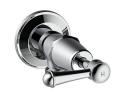

## **Posh Canterbury Washing Machine Stops Lever**

| SPECIFICATIONS                                              |                                |
|-------------------------------------------------------------|--------------------------------|
| Recommended Use                                             | Domestic, hotel and commercial |
| Colour                                                      | Chrome                         |
| Colour Availability                                         | Chrome, Brass Gold             |
| Material                                                    | Brass - DR                     |
| Recommended Pressure Range                                  | 150 - 500 kPa                  |
| Max Continuous Working Pressure                             | 500 kPa                        |
| Max Continuous Working Temperature                          | 80 deg C                       |
| Suitable for Storage Tank Hot Water                         | Yes                            |
| Suitable for Continuous Flow Hot Water                      | Yes                            |
| Suitable for Gravity Feed Hot Water                         | No                             |
| WARRANTY                                                    |                                |
| Warranty - Domestic Use                                     | 10 Years                       |
| Spare Parts & Labour                                        | 12 Months                      |
| Please refer to Warranty Page for full Terms and Conditions |                                |