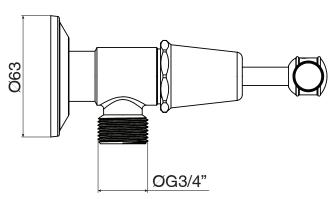

|
| Max Continuous Working Temperature                          | 80 deg C                       |
| Suitable for Storage Tank Hot Water                         | Yes                            |
| Suitable for Continuous Flow Hot Water                      | Yes                            |
| Suitable for Gravity Feed Hot Water                         | No                             |
| WARRANTY                                                    |                                |
| Warranty - Domestic Use                                     | 10 Years                       |
| Spare Parts & Labour                                        | 12 Months                      |
| Please refer to Warranty Page for full Terms and Conditions |                                |













Dimensions are nominal measurements only.

## **CLEANING RECOMMENDATIONS:**

We recommend the use of soapy water or approved cleaners. This product should not be cleaned with abrasive materials. Damage caused by any improper treatment is not covered by the product warranty. Refer to Warranty Conditions

Disclaimer: Products in this specification manual must by regulation be installed by licensed and registered trade people. The manufacturer/distributor reserves the right to vary specifications or delete models from their range without prior notification. Dimensions are nominal measurements only. Dimensions and set-outs listed are correct at time of publication however the manufacturer/distributor takes no responsibility for printing errors.