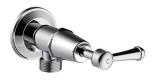

## **Posh Canterbury Washing Machine Stops Lever**

| SPECIFICATIONS                                              |                                |
|-------------------------------------------------------------|--------------------------------|
| Recommended Use                                             | Domestic, hotel and commercial |
| Colour                                                      | Chrome                         |
| Colour Availability                                         | Chrome, Brass Gold             |
| Material                                                    | Brass - DR                     |
| Recommended Pressure Range                                  | 150 - 500 kPa                  |
| Max Continuous Working Pressure                             | 500 kPa                        |
| Max Continuous Working Temperature                          | 80 deg C                       |
| Suitable for Storage Tank Hot Water                         | Yes                            |
| Suitable for Continuous Flow Hot Water                      | Yes                            |
| Suitable for Gravity Feed Hot Water                         | No                             |
| WARRANTY                                                    |                                |
| Warranty - Domestic Use                                     | 10 Years                       |
| Spare Parts & Labour                                        | 12 Months                      |
| Please refer to Warranty Page for full Terms and Conditions |                                |