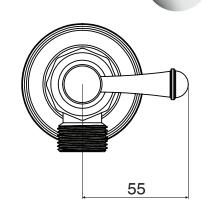

|
| Max Continuous Working Temperature                          | 80 deg C                       |
| Suitable for Storage Tank Hot Water                         | Yes                            |
| Suitable for Continuous Flow Hot Water                      | Yes                            |
| Suitable for Gravity Feed Hot Water                         | No                             |
| WARRANTY                                                    |                                |
| Warranty - Domestic Use                                     | 10 Years                       |
| Spare Parts & Labour                                        | 12 Months                      |
| Please refer to Warranty Page for full Terms and Conditions |                                |













Dimensions are nominal measurements only.

## **CLEANING RECOMMENDATIONS:**

We recommend the use of soapy water or approved cleaners. This product should not be cleaned with abrasive materials. Damage caused by any improper treatment is not covered by the product warranty. Refer to Warranty Conditions

Disclaimer: Products in this specification manual must by regulation be installed by licensed and registered trade people. The manufacturer/distributor reserves the right to vary specifications or delete models from their range without prior notification. Dimensions are nominal measurements only. Dimensions and set-outs listed are correct at time of publication however the manufacturer/distributor takes no responsibility for printing errors.