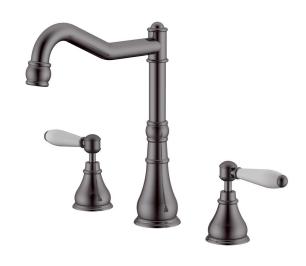

## Milli Voir Hob English Kitchen / Spa Set Lever Handle with Porcelain Handles Brushed Gunmetal (4 Star)

## 2265552

| SPECIFICATIONS                                              |                                |
|-------------------------------------------------------------|--------------------------------|
| Recommended Use                                             | Domestic, hotel and commercial |
| Colour                                                      | Gunmetal                       |
| Material                                                    | DR Brass                       |
| Recommended Pressure Range                                  | 150 - 500 kPa                  |
| Max Continuous Working Pressure                             | 500 kPa                        |
| Max Continuous Working Temperature                          | 80 deg C                       |
| Suitable for Storage Tank Hot Water                         | Yes                            |
| Suitable for Continuous Flow Hot Water                      | Yes                            |
| Suitable for Gravity Feed Hot Water                         | No                             |
| WARRANTY                                                    |                                |
| Warranty - Domestic Use                                     | 15 Years                       |
| Spare Parts & Labour                                        | 12 Months                      |
| Please refer to Warranty Page for full Terms and Conditions |                                |