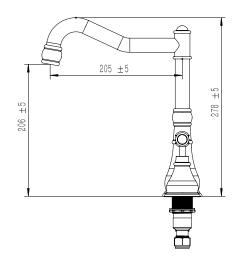

|
| Max Continuous Working Temperature                          | 80 deg C                       |
| Suitable for Storage Tank Hot Water                         | Yes                            |
| Suitable for Continuous Flow Hot Water                      | Yes                            |
| Suitable for Gravity Feed Hot Water                         | No                             |
| WARRANTY                                                    |                                |
| Warranty - Domestic Use                                     | 15 Years                       |
| Spare Parts & Labour                                        | 12 Months                      |
| Please refer to Warranty Page for full Terms and Conditions |                                |









Dimensions are nominal measurements only.

## **CLEANING RECOMMENDATIONS:**

We recommend the use of soapy water or approved cleaners. This product should not be cleaned with abrasive materials. Damage caused by any improper treatment is not covered by the product warranty. Refer to Warranty Conditions