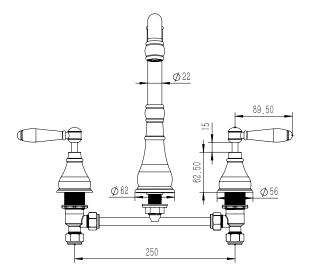

|
| Max Continuous Working Temperature                          | 80 deg C                       |
| Suitable for Storage Tank Hot Water                         | Yes                            |
| Suitable for Continuous Flow Hot Water                      | Yes                            |
| Suitable for Gravity Feed Hot Water                         | No                             |
| WARRANTY                                                    |                                |
| Warranty - Domestic Use                                     | 15 Years                       |
| Spare Parts & Labour                                        | 12 Months                      |
| Please refer to Warranty Page for full Terms and Conditions |                                |









Dimensions are nominal measurements only.

## **CLEANING RECOMMENDATIONS:**

We recommend the use of soapy water or approved cleaners. This product should not be cleaned with abrasive materials. Damage caused by any improper treatment is not covered by the product warranty. Refer to Warranty Conditions