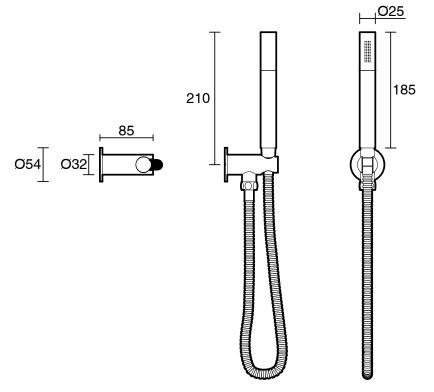

## Sussex Scala Handshower with Water Inlet Wall Bracket LUX PVD Brushed Smoked Gunmetal (3 Star) 2267043

| SPECIFICATIONS                                              |                                              |
|-------------------------------------------------------------|----------------------------------------------|
| Recommended Use                                             | Domestic;Hotel;Commercial                    |
| Colour Finish                                               | Brushed Smoke Gunmetal                       |
| Primary Material                                            | Brass                                        |
| Recommended Pressure Range                                  | 150 - 500 kPa as per AS3500                  |
| Max Continuous Working Temperature (deg C)                  | 65                                           |
| Min Continuous Working Temperature (deg C)                  | 5                                            |
| Hot Water Unit Suitability                                  | Gravity Feed;Storage<br>Tank;Continuous Flow |
| WARRANTY                                                    |                                              |
| Warranty - Domestic Use (Years)                             | 15                                           |
| Spare Parts & Labour (Years)                                | 15                                           |
| Please refer to Warranty Page for full Terms and Conditions |                                              |

Dimensions are nominal measurements only.