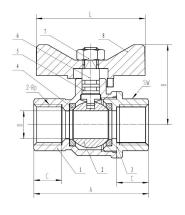

## **PRODUCT CONFIGURATION**

| PHYSICAL SPECIFICATIONS |           |                        |  |  |  |  |  |
|-------------------------|-----------|------------------------|--|--|--|--|--|
| 1                       | Body      | DR Brass               |  |  |  |  |  |
| 2                       | Ball      | DR Brass Chrome Plated |  |  |  |  |  |
| 3                       | Bonnet    | DR Brass               |  |  |  |  |  |
| 4                       | Seal Ring | PTFE                   |  |  |  |  |  |
| 5                       | O-Ring    | EPDM                   |  |  |  |  |  |
| 6                       | Spindle   | DR Brass               |  |  |  |  |  |
| 7                       | Nut       | Steel                  |  |  |  |  |  |
| 8                       | Handle    | Aluminium Alloy        |  |  |  |  |  |

| SPECIFICATIONS  |                                         |      |      |      |      |      |      |      |      |  |  |
|-----------------|-----------------------------------------|------|------|------|------|------|------|------|------|--|--|
| Product<br>Code | Product Description                     | Size | Α    | В    | С    | D    | E    | L    | SW   |  |  |
|                 |                                         | DN   | mm   |  |  |
| 9502866         | DURA EAGLE B/V B/FLY HDL WATER F&F 15MM | 15   | 60   | 41.5 | 16.5 | 14.5 | -    | 56.5 | 25.2 |  |  |
| 9502867         | DURA EAGLE B/V B/FLY HDL WATER F&F 20MM | 20   | 68   | 47.5 | 18.5 | 19   | -    | 64.5 | 31.5 |  |  |
| 9502868         | DURA EAGLE B/V B/FLY HDL WATER M&F 15MM | 15   | 68.5 | 41.5 | 16.5 | 14.5 | 16.5 | 56.5 | 25.2 |  |  |
| 9502869         | DURA EAGLE B/V B/FLY HDL WATER M&F 20MM | 20   | 78   | 47.5 | 18.5 | 19   | 18.5 | 64.5 | 31.5 |  |  |