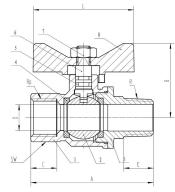

## **PRODUCT CONFIGURATION**

| PHYSICAL SPECIFICATIONS |           |                        |  |  |  |  |  |
|-------------------------|-----------|------------------------|--|--|--|--|--|
| 1                       | Body      | DR Brass               |  |  |  |  |  |
| 2                       | Ball      | DR Brass Chrome Plated |  |  |  |  |  |
| 3                       | Bonnet    | DR Brass               |  |  |  |  |  |
| 4                       | Seal Ring | PTFE                   |  |  |  |  |  |
| 5                       | O-Ring    | EPDM                   |  |  |  |  |  |
| 6                       | Spindle   | DR Brass               |  |  |  |  |  |
| 7                       | Nut       | Steel                  |  |  |  |  |  |
| 8                       | Handle    | Aluminium Alloy        |  |  |  |  |  |

| SPECIFICATIONS  |                                         |      |      |      |      |      |      |      |      |  |  |
|-----------------|-----------------------------------------|------|------|------|------|------|------|------|------|--|--|
| Product<br>Code | Product Description                     | Size | Α    | В    | С    | D    | E    | L    | SW   |  |  |
|                 |                                         | DN   | mm   |  |  |
| 9502866         | DURA EAGLE B/V B/FLY HDL WATER F&F 15MM | 15   | 60   | 41.5 | 16.5 | 14.5 | -    | 56.5 | 25.2 |  |  |
| 9502867         | DURA EAGLE B/V B/FLY HDL WATER F&F 20MM | 20   | 68   | 47.5 | 18.5 | 19   | -    | 64.5 | 31.5 |  |  |
| 9502868         | DURA EAGLE B/V B/FLY HDL WATER M&F 15MM | 15   | 68.5 | 41.5 | 16.5 | 14.5 | 16.5 | 56.5 | 25.2 |  |  |
| 9502869         | DURA EAGLE B/V B/FLY HDL WATER M&F 20MM | 20   | 78   | 47.5 | 18.5 | 19   | 18.5 | 64.5 | 31.5 |  |  |