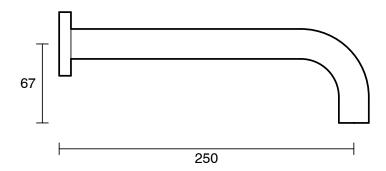

## Sussex Scala 25mm Curved Bath Outlet 250mm Satin Chrome 2263085

| SPECIFICATIONS                                              |                                              |
|-------------------------------------------------------------|----------------------------------------------|
| Recommended Use                                             | Domestic;Hotel;Commercial                    |
| Colour Finish                                               | Satin Chrome                                 |
| Primary Material                                            | Stainless Steel 316                          |
| Recommended Pressure Range                                  | 150 - 500 kPa as per AS3500                  |
| Max Continuous Working Temperature (deg C)                  | 70                                           |
| Min Continuous Working Temperature (deg C)                  | 5                                            |
| Hot Water Unit Suitability                                  | Gravity Feed;Storage<br>Tank;Continuous Flow |
| WARRANTY                                                    |                                              |
| Warranty - Domestic Use (Years)                             | 15                                           |
| Spare Parts & Labour (Years)                                | 15                                           |
| Please refer to Warranty Page for full Terms and Conditions |                                              |

Dimensions are nominal measurements only.