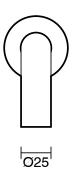

## Sussex Scala 25mm Curved Bath Outlet 250mm Satin Chrome 2263085

| SPECIFICATIONS                                              |                                              |
|-------------------------------------------------------------|----------------------------------------------|
| Recommended Use                                             | Domestic;Hotel;Commercial                    |
| Colour Finish                                               | Satin Chrome                                 |
| Primary Material                                            | Stainless Steel 316                          |
| Recommended Pressure Range                                  | 150 - 500 kPa as per AS3500                  |
| Max Continuous Working Temperature (deg C)                  | 70                                           |
| Min Continuous Working Temperature (deg C)                  | 5                                            |
| Hot Water Unit Suitability                                  | Gravity Feed;Storage<br>Tank;Continuous Flow |
| WARRANTY                                                    |                                              |
| Warranty - Domestic Use (Years)                             | 15                                           |
| Spare Parts & Labour (Years)                                | 15                                           |
| Please refer to Warranty Page for full Terms and Conditions |                                              |

Dimensions are nominal measurements only.