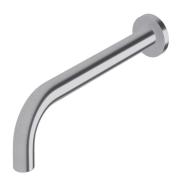

## Sussex Scala 25mm Curved Bath Outlet 250mm Satin Chrome 2263085

| SPECIFICATIONS                                              |                                              |
|-------------------------------------------------------------|----------------------------------------------|
| Recommended Use                                             | Domestic;Hotel;Commercial                    |
| Colour Finish                                               | Satin Chrome                                 |
| Primary Material                                            | Stainless Steel 316                          |
| Recommended Pressure Range                                  | 150 - 500 kPa as per AS3500                  |
| Max Continuous Working Temperature (deg C)                  | 70                                           |
| Min Continuous Working Temperature (deg C)                  | 5                                            |
| Hot Water Unit Suitability                                  | Gravity Feed;Storage<br>Tank;Continuous Flow |
| WARRANTY                                                    |                                              |
| Warranty - Domestic Use (Years)                             | 15                                           |
| Spare Parts & Labour (Years)                                | 15                                           |
| Please refer to Warranty Page for full Terms and Conditions |                                              |