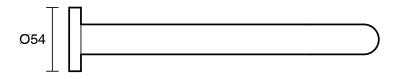

## Sussex Scala 25mm Curved Bath Outlet 250mm Satin Chrome 2263085

| SPECIFICATIONS                                              |                                              |
|-------------------------------------------------------------|----------------------------------------------|
| Recommended Use                                             | Domestic;Hotel;Commercial                    |
| Colour Finish                                               | Satin Chrome                                 |
| Primary Material                                            | Stainless Steel 316                          |
| Recommended Pressure Range                                  | 150 - 500 kPa as per AS3500                  |
| Max Continuous Working Temperature (deg C)                  | 70                                           |
| Min Continuous Working Temperature (deg C)                  | 5                                            |
| Hot Water Unit Suitability                                  | Gravity Feed;Storage<br>Tank;Continuous Flow |
| WARRANTY                                                    |                                              |
| Warranty - Domestic Use (Years)                             | 15                                           |
| Spare Parts & Labour (Years)                                | 15                                           |
| Please refer to Warranty Page for full Terms and Conditions |                                              |

Dimensions are nominal measurements only.