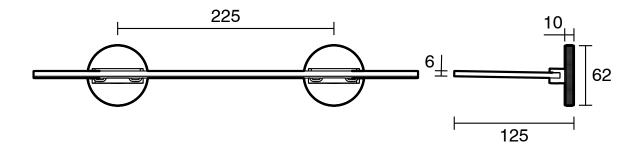

|                           |
|-------------------------------------------------------------|---------------------------|
| Recommended Use                                             | Domestic;Commercial;Hotel |
| Colour Finish                                               | Brushed Nickel            |
| Primary Material                                            | Brass                     |
| WARRANTY                                                    |                           |
| Replacement Only - Domestic Use (Years)                     | 15                        |
| Parts Replacement Only (Years)                              | 1                         |
| Please refer to Warranty Page for full Terms and Conditions |                           |







Dimensions are nominal measurements only.

## **CLEANING RECOMMENDATIONS:**

We recommend the use of soapy water or approved cleaners. This product should not be cleaned with abrasive materials. Damage caused by any improper treatment is not covered by the product warranty. Refer to Warranty Conditions