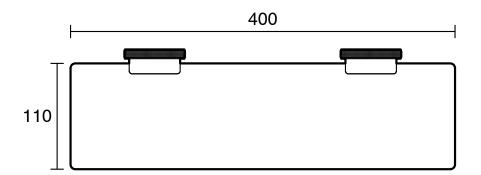

|                           |
|-------------------------------------------------------------|---------------------------|
| Recommended Use                                             | Domestic;Commercial;Hotel |
| Colour Finish                                               | Brushed Nickel            |
| Primary Material                                            | Brass                     |
| WARRANTY                                                    |                           |
| Replacement Only - Domestic Use (Years)                     | 15                        |
| Parts Replacement Only (Years)                              | 1                         |
| Please refer to Warranty Page for full Terms and Conditions |                           |







Dimensions are nominal measurements only.

## **CLEANING RECOMMENDATIONS:**

We recommend the use of soapy water or approved cleaners. This product should not be cleaned with abrasive materials. Damage caused by any improper treatment is not covered by the product warranty. Refer to Warranty Conditions