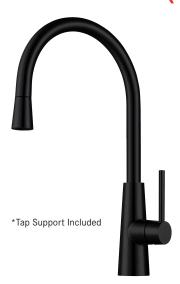

## Franke Olten Gooseneck Pull Out Sink Mixer Matte Black (4\*)

| SPECIFICATIONS                                              |                 |
|-------------------------------------------------------------|-----------------|
| Recommended Use                                             | Domestic        |
| Colour                                                      | Brushed Black   |
| Material                                                    | Stainless Steel |
| Recommended Pressure Range                                  | 150 - 500 kPa   |
| Max Continuous Working Pressure                             | 500 kPa         |
| Suitable for Storage Tank Hot Water                         | Yes             |
| Suitable for Continuous Flow Hot Water                      | Yes             |
| Suitable for Gravity Feed Hot Water                         | No              |
| WARRANTY                                                    |                 |
| Warranty                                                    | 15 years*       |
| Please refer to Warranty Page for full terms and conditions |                 |