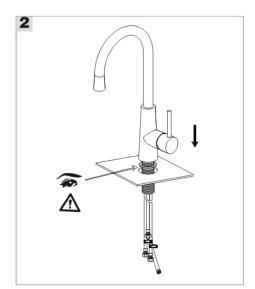

rements only.

#### **CLEANING RECOMMENDATIONS:**

We recommend the use of soapy water or approved cleaners. This product should not be cleaned with abrasive materials. Damage caused by any improper treatment is not covered by the product warranty. Refer to Warranty Conditions

Disclaimer: Products in this specification manual must by regulation be installed by licensed and registered trade people. The manufacturer/distributor reserves the right to vary specifications or delete models from their range without prior notification. Dimensions are nominal measurements only. Dimensions and set-outs listed are correct at time of publication however the manufacturer/distributor takes no responsibility for printing errors.



### **FRANKE**

# **Franke Olten Mixer Installation Instructions**



















#### **FRANKE**

#### **Franke Olten Mixer Care Instructions**

- Periodically clean the aerator filter
- Install filter valves under the sink and periodically clean the filters
- Do not use detergents, solvents, chemial agents, abrasive sponges, wire wool or alcohol etc. which would irreparably damage the surface of the product and ruin its appearance, sheen and matte finishes.
- Clean with soapy water and dry with a soft cloth
- Dry the product after use if the water is very hard or aggressive, as it may leave deposits, which would damage the surface.
- Do not install the tap when the water pressure exceeds 500kPa (in this case, pressure limiting valves are required.
- Rinse the water pipes before installing the tap