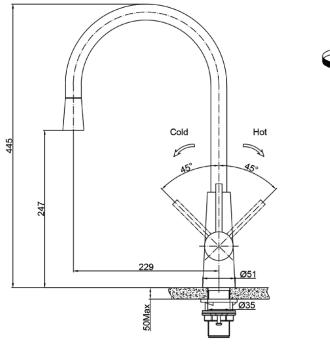

# **Franke Olten Mixer Installation Instructions**

To see the complete Franke range go to www.reece.com.au/bathrooms

Dimensions are nominal measurements only.