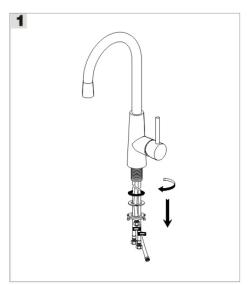

surements only.

#### **CLEANING RECOMMENDATIONS:**

We recommend the use of soapy water or approved cleaners. This product should not be cleaned with abrasive materials. Damage caused by any improper treatment is not covered by the product warranty. Refer to Warranty Conditions

Disclaimer: Products in this specification manual must by regulation be installed by licensed and registered trade people. The manufacturer/distributor reserves the right to vary specifications or delete models from their range without prior notification. Dimensions are nominal measurements only. Dimensions and set-outs listed are correct at time of publication however the manufacturer/distributor takes no responsibility for printing errors.



### **FRANKE**

# **Franke Olten Mixer Installation Instructions**



















#### **FRANKE**

#### **Franke Olten Mixer Care Instructions**

- Periodically clean the aerator filter
- Install filter valves under the sink and periodically clean the filters
- Do not use detergents, solvents, chemial agents, abrasive sponges, wire wool or alcohol etc. which would irreparably damage the surface of the product and ruin its appearance, sheen and matte finishes.
- Clean with soapy water and dry with a soft cloth
- Dry the product after use if the water is very hard or aggressive, as it may leave deposits, which would damage the surface.
- Do not install the tap when the water pressure exceeds 500kPa (in this case, pressure limiting valves are required.
- Rinse the water pipes before installing the tap