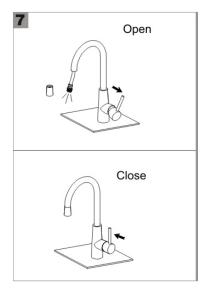

only.

#### **CLEANING RECOMMENDATIONS:**

We recommend the use of soapy water or approved cleaners. This product should not be cleaned with abrasive materials. Damage caused by any improper treatment is not covered by the product warranty. Refer to Warranty Conditions

Disclaimer: Products in this specification manual must by regulation be installed by licensed and registered trade people. The manufacturer/distributor reserves the right to vary specifications or delete models from their range without prior notification. Dimensions are nominal measurements only. Dimensions and set-outs listed are correct at time of publication however the manufacturer/distributor takes no responsibility for printing errors.



### **FRANKE**

# **Franke Olten Mixer Installation Instructions**



















#### **FRANKE**

#### **Franke Olten Mixer Care Instructions**

- Periodically clean the aerator filter
- Install filter valves under the sink and periodically clean the filters
- Do not use detergents, solvents, chemial agents, abrasive sponges, wire wool or alcohol etc. which would irreparably damage the surface of the product and ruin its appearance, sheen and matte finishes.
- Clean with soapy water and dry with a soft cloth
- Dry the product after use if the water is very hard or aggressive, as it may leave deposits, which would damage the surface.
- Do not install the tap when the water pressure exceeds 500kPa (in this case, pressure limiting valves are required.
- Rinse the water pipes before installing the tap