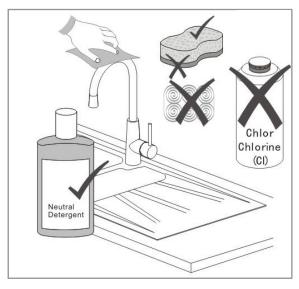

#### **CLEANING RECOMMENDATIONS:**

We recommend the use of soapy water or approved cleaners. This product should not be cleaned with abrasive materials. Damage caused by any improper treatment is not covered by the product warranty. Refer to Warranty Conditions

#### **Franke Olten Mixer Care Instructions**

- Periodically clean the aerator filter
- Install filter valves under the sink and periodically clean the filters
- Do not use detergents, solvents, chemial agents, abrasive sponges, wire wool or alcohol etc. which would irreparably damage the surface of the product and ruin its appearance, sheen and matte finishes.
- Clean with soapy water and dry with a soft cloth
- Dry the product after use if the water is very hard or aggressive, as it may leave deposits, which would damage the surface.
- Do not install the tap when the water pressure exceeds 500kPa (in this case, pressure limiting valves are required.
- Rinse the water pipes before installing the tap