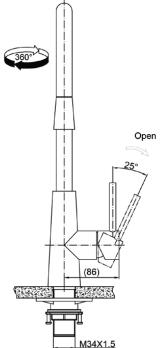

| Stainless Steel |
| Recommended Pressure Range                                  | 150 - 500 kPa   |
| Max Continuous Working Pressure                             | 500 kPa         |
| Suitable for Storage Tank Hot Water                         | Yes             |
| Suitable for Continuous Flow Hot Water                      | Yes             |
| Suitable for Gravity Feed Hot Water                         | No              |
| WARRANTY                                                    |                 |
| Warranty                                                    | 15 years*       |
| Please refer to Warranty Page for full terms and conditions |                 |



To see the complete Franke range go to www.reece.com.au/bathrooms





Dimensions are nominal measurements only.

#### **CLEANING RECOMMENDATIONS:**

We recommend the use of soapy water or approved cleaners. This product should not be cleaned with abrasive materials. Damage caused by any improper treatment is not covered by the product warranty. Refer to Warranty Conditions

Disclaimer: Products in this specification manual must by regulation be installed by licensed and registered trade people. The manufacturer/distributor reserves the right to vary specifications or delete models from their range without prior notification. Dimensions are nominal measurements only. Dimensions and set-outs listed are correct at time of publication however the manufacturer/distributor takes no responsibility for printing errors.



### **FRANKE**

# **Franke Olten Mixer Ins