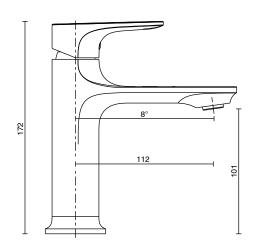

| 150 - 500 kPa                |
| Maximum Continuous Working Temperature                      | 65 deg C                     |
| Suitable for Storage Tank Hot Water                         | Yes                          |
| Suitable for Continuous Flow Hot Water                      | Yes                          |
| Suitable for Gravity Feed Hot Water                         | No                           |
| WARRANTY                                                    |                              |
| Warranty - Domestic Use                                     | 10 Years                     |
| Spare Parts & Labour                                        | 12 Months                    |
| Please refer to Warranty Page for full Terms and Conditions |                              |











Dimensions are nominal measurements only.

## **CLEANING RECOMMENDATIONS:**

We recommend the use of soapy water or approved cleaners. This product should not be cleaned with abrasive materials. Damage caused by any improper treatment is not covered by the product warranty. Refer to Warranty Conditions