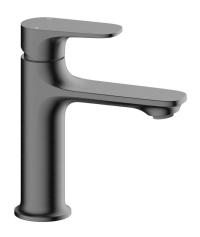

## Mizu Silk Basin Mixer Brushed Gunmetal (6 Star)

## 9510765

| SPECIFICATIONS                                              |                              |
|-------------------------------------------------------------|------------------------------|
| Recommended Use                                             | Domestic, Hotel & Commercial |
| Colour                                                      | Brushed Gunmetal             |
| Finish                                                      | Brushed                      |
| Body Material                                               | Brass                        |
| Recommended Pressure Range                                  | 150 - 500 kPa                |
| Maximum Continuous Working Temperature                      | 65 deg C                     |
| Suitable for Storage Tank Hot Water                         | Yes                          |
| Suitable for Continuous Flow Hot Water                      | Yes                          |
| Suitable for Gravity Feed Hot Water                         | No                           |
| WARRANTY                                                    |                              |
| Warranty - Domestic Use                                     | 10 Years                     |
| Spare Parts & Labour                                        | 12 Months                    |
| Please refer to Warranty Page for full Terms and Conditions |                              |