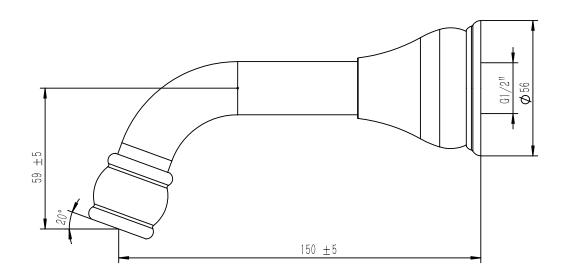

| 150 - 500 kPa                |
| Maximum Continuous Working Temperature                      | 80 deg C                     |
| Suitable for Storage Tank Hot Water                         | Yes                          |
| Suitable for Continuous Flow Hot Water                      | Yes                          |
| Suitable for Gravity Feed Hot Water                         | No                           |
| WARRANTY                                                    |                              |
| Warranty - Domestic Use                                     | 15 Years                     |
| Spare Parts & Labour                                        | 12 Months                    |
| Please refer to Warranty Page for full Terms and Conditions |                              |





Dimensions are nominal measurements only.

## **CLEANING RECOMMENDATIONS:**

We recommend the use of soapy water or approved cleaners. This product should not be cleaned with abrasive materials. Damage caused by any improper treatment is not covered by the product warranty. Refer to Warranty Conditions