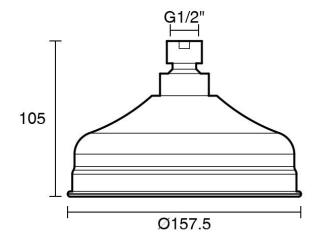

| 150 - 500 kPa                |
| Maximum Continuous Working Temperature                      | 80 deg C                     |
| Suitable for Storage Tank Hot Water                         | Yes                          |
| Suitable for Continuous Flow Hot Water                      | Yes                          |
| Suitable for Gravity Feed Hot Water                         | No                           |
| WARRANTY                                                    |                              |
| Warranty - Domestic Use                                     | 15 Years                     |
| Spare Parts & Labour                                        | 12 Months                    |
| Please refer to Warranty Page for full Terms and Conditions |                              |









Dimensions are nominal measurements only.

## **CLEANING RECOMMENDATIONS:**

We recommend the use of soapy water or approved cleaners. This product should not be cleaned with abrasive materials. Damage caused by any improper treatment is not covered by the product warranty. Refer to Warranty Conditions