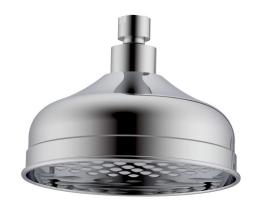

| 150 - 500 kPa                |
| Maximum Continuous Working Temperature                      | 80 deg C                     |
| Suitable for Storage Tank Hot Water                         | Yes                          |
| Suitable for Continuous Flow Hot Water                      | Yes                          |
| Suitable for Gravity Feed Hot Water                         | No                           |
| WARRANTY                                                    |                              |
| Warranty - Domestic Use                                     | 15 Years                     |
| Spare Parts & Labour                                        | 12 Months                    |
| Please refer to Warranty Page for full Terms and Conditions |                              |









Dimensions are nominal measurements only.

## **CLEANING RECOMMENDATIONS:**

We recommend the use of soapy water or approved cleaners. This product should not be cleaned with abrasive materials. Damage caused by any improper treatment is not covered by the product warranty. Refer to Warranty Conditions