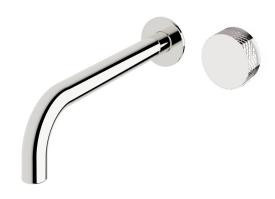

## Milli Pure Progressive Wall Basin Mixer System 250mm with Diamond Textured Handle (3\*)

| SPECIFICATIONS                                              |                                                             |
|-------------------------------------------------------------|-------------------------------------------------------------|
| Recommended Use                                             | Domestic, Commercial, Hotel                                 |
| Colour Variations                                           | Chrome, Matte Black,<br>Brushed Nickel, Brushed<br>Gunmetal |
| Recommended Pressure Range                                  | 300 - 500Kpa                                                |
| Max Continuous Working Pressure                             | 500Kpa                                                      |
| Max Continuous Working Temperature                          | 65 deg. C                                                   |
| Suitable for Storage Tank Hot Water                         | Yes                                                         |
| Suitable for Continuous Flow Hot Water                      | Yes                                                         |
| Suitable for Gravity Feed Hot Water                         | No                                                          |
| WARRANTY                                                    |                                                             |
| Warranty - Domestic Use                                     | 15 Years                                                    |
| Spare Parts<br>Labour                                       | 1 Year<br>1 Year                                            |
| Please refer to Warranty Page for full Terms and Conditions |                                                             |