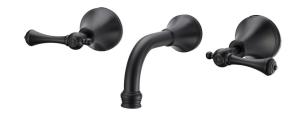

## Kado Era Wall Bath Set 150mm Lever Handle Matte Black

## 2263694

| SPECIFICATIONS                                              |                              |
|-------------------------------------------------------------|------------------------------|
| Recommended Use                                             | Domestic, Hotel & Commercial |
| Colour                                                      | Matte Black                  |
| Finish                                                      | Matte                        |
| Material                                                    | DR Brass                     |
| Recommended Pressure Range                                  | 150 - 500 kPa                |
| Maximum Continuous Working Temperature                      | 80 deg C                     |
| Suitable for Storage Tank Hot Water                         | Yes                          |
| Suitable for Continuous Flow Hot Water                      | Yes                          |
| Suitable for Gravity Feed Hot Water                         | No                           |
| WARRANTY                                                    |                              |
| Warranty - Domestic Use                                     | 10 Years                     |
| Spare Parts & Labour                                        | 12 Months                    |
| Please refer to Warranty Page for full Terms and Conditions |                              |