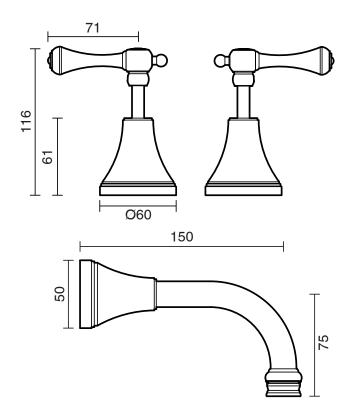

| 150 - 500 kPa                |
| Maximum Continuous Working Temperature                      | 80 deg C                     |
| Suitable for Storage Tank Hot Water                         | Yes                          |
| Suitable for Continuous Flow Hot Water                      | Yes                          |
| Suitable for Gravity Feed Hot Water                         | No                           |
| WARRANTY                                                    |                              |
| Warranty - Domestic Use                                     | 10 Years                     |
| Spare Parts & Labour                                        | 12 Months                    |
| Please refer to Warranty Page for full Terms and Conditions |                              |





Dimensions are nominal measurements only.

## **CLEANING RECOMMENDATIONS:**

We recommend the use of soapy water or approved cleaners. This product should not be cleaned with abrasive materials. Damage caused by any improper treatment is not covered by the product warranty. Refer to Warranty Conditions