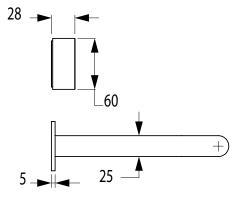

## Milli Pure Progressive Wall Basin Mixer System 200mm (3\*)

| SPECIFICATIONS                                              |                                                             |
|-------------------------------------------------------------|-------------------------------------------------------------|
| Recommended Use                                             | Domestic, Commercial, Hotel                                 |
| Colour                                                      | Chrome, Matte Black,<br>Brushed Nickel, Brushed<br>Gunmetal |
| Recommended Pressure Range                                  | 300 - 500Kpa                                                |
| Max Continuous Working Pressure                             | 500Kpa                                                      |
| Max Continuous Working Temperature                          | 65 deg. C                                                   |
| Suitable for Storage Tank Hot Water                         | Yes                                                         |
| Suitable for Continuous Flow Hot Water                      | Yes                                                         |
| Suitable for Gravity Feed Hot Water                         | No                                                          |
| WARRANTY                                                    |                                                             |
| Warranty - Domestic Use                                     | 15 Years                                                    |
| Spare Parts<br>Labour<br>Finish                             | 3 Years<br>1 Year<br>1 Year                                 |
| Please refer to Warranty Page for full Terms and Conditions |                                                             |