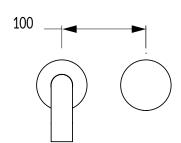

## Milli Pure Progressive Wall Basin Mixer System 200mm (3\*)

| SPECIFICATIONS                                              |                                                             |
|-------------------------------------------------------------|-------------------------------------------------------------|
| Recommended Use                                             | Domestic, Commercial, Hotel                                 |
| Colour                                                      | Chrome, Matte Black,<br>Brushed Nickel, Brushed<br>Gunmetal |
| Recommended Pressure Range                                  | 300 - 500Kpa                                                |
| Max Continuous Working Pressure                             | 500Kpa                                                      |
| Max Continuous Working Temperature                          | 65 deg. C                                                   |
| Suitable for Storage Tank Hot Water                         | Yes                                                         |
| Suitable for Continuous Flow Hot Water                      | Yes                                                         |
| Suitable for Gravity Feed Hot Water                         | No                                                          |
| WARRANTY                                                    |                                                             |
| Warranty - Domestic Use                                     | 15 Years                                                    |
| Spare Parts<br>Labour<br>Finish                             | 3 Years<br>1 Year<br>1 Year                                 |
| Please refer to Warranty Page for full Terms and Conditions |                                                             |