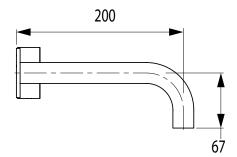

## Milli Pure Progressive Wall Basin Mixer System 200mm (3\*)

| SPECIFICATIONS                                              |                                                             |
|-------------------------------------------------------------|-------------------------------------------------------------|
| Recommended Use                                             | Domestic, Commercial, Hotel                                 |
| Colour                                                      | Chrome, Matte Black,<br>Brushed Nickel, Brushed<br>Gunmetal |
| Recommended Pressure Range                                  | 300 - 500Kpa                                                |
| Max Continuous Working Pressure                             | 500Kpa                                                      |
| Max Continuous Working Temperature                          | 65 deg. C                                                   |
| Suitable for Storage Tank Hot Water                         | Yes                                                         |
| Suitable for Continuous Flow Hot Water                      | Yes                                                         |
| Suitable for Gravity Feed Hot Water                         | No                                                          |
| WARRANTY                                                    |                                                             |
| Warranty - Domestic Use                                     | 15 Years                                                    |
| Spare Parts<br>Labour<br>Finish                             | 3 Years<br>1 Year<br>1 Year                                 |
| Please refer to Warranty Page for full Terms and Conditions |                                                             |