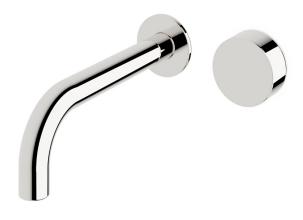

## Milli Pure Progressive Wall Basin Mixer System 200mm (3\*)

| SPECIFICATIONS                                              |                                                             |
|-------------------------------------------------------------|-------------------------------------------------------------|
| Recommended Use                                             | Domestic, Commercial, Hotel                                 |
| Colour                                                      | Chrome, Matte Black,<br>Brushed Nickel, Brushed<br>Gunmetal |
| Recommended Pressure Range                                  | 300 - 500Kpa                                                |
| Max Continuous Working Pressure                             | 500Kpa                                                      |
| Max Continuous Working Temperature                          | 65 deg. C                                                   |
| Suitable for Storage Tank Hot Water                         | Yes                                                         |
| Suitable for Continuous Flow Hot Water                      | Yes                                                         |
| Suitable for Gravity Feed Hot Water                         | No                                                          |
| WARRANTY                                                    |                                                             |
| Warranty - Domestic Use                                     | 15 Years                                                    |
| Spare Parts<br>Labour<br>Finish                             | 3 Years<br>1 Year<br>1 Year                                 |
| Please refer to Warranty Page for full Terms and Conditions |                                                             |