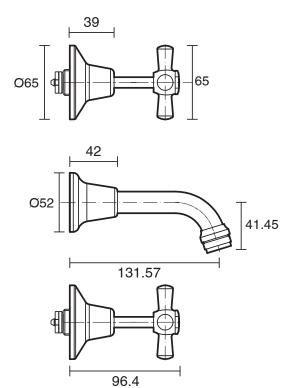

Brass                      |
| Recommended Pressure Range                                  | 150 - 500 kPa as per AS3500   |
| Max Continuous Working Temperature (deg C)                  | 80                            |
| Min Continuous Working Temperature (deg C)                  | 5                             |
| Hot Water Unit Suitability                                  | Storage Tank; Continuous Flow |
| WARRANTY                                                    |                               |
| Warranty - Domestic Use (Years)                             | 10                            |
| Spare Parts & Labour (Years)                                | 1                             |
| Please refer to Warranty Page for full Terms and Conditions |                               |





Dimensions are nominal measurements only.

## **CLEANING RECOMMENDATIONS:**

We recommend the use of soapy water or approved cleaners. This product should not be cleaned with abrasive materials. Damage caused by any improper treatment is not covered by the product warranty. Refer to Warranty Conditions