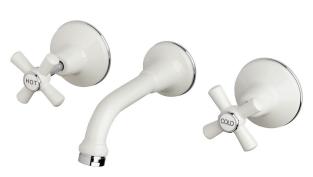

## Posh Bristol Bath Set White / Chrome

## 2205231

| SPECIFICATIONS                                              |                               |
|-------------------------------------------------------------|-------------------------------|
| Recommended Use                                             | Domestic;Hotel;Commercial     |
| Colour Finish                                               | White;Chrome                  |
| Primary Material                                            | DR Brass                      |
| Recommended Pressure Range                                  | 150 - 500 kPa as per AS3500   |
| Max Continuous Working Temperature (deg C)                  | 80                            |
| Min Continuous Working Temperature (deg C)                  | 5                             |
| Hot Water Unit Suitability                                  | Storage Tank; Continuous Flow |
| WARRANTY                                                    |                               |
| Warranty - Domestic Use (Years)                             | 10                            |
| Spare Parts & Labour (Years)                                | 1                             |
| Please refer to Warranty Page for full Terms and Conditions |                               |