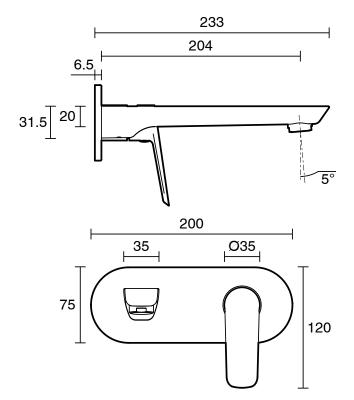

| 150 - 500 kPa                |
| Maximum Continuous Working Temperature                      | 80 deg C                     |
| Suitable for Storage Tank Hot Water                         | Yes                          |
| Suitable for Continuous Flow Hot Water                      | Yes                          |
| Suitable for Gravity Feed Hot Water                         | No                           |
| WARRANTY                                                    |                              |
| Warranty - Domestic Use                                     | 10 Years                     |
| Spare Parts & Labour                                        | 12 Months                    |
| Please refer to Warranty Page for full Terms and Conditions |                              |







Dimensions are nominal measurements only.

## **CLEANING RECOMMENDATIONS:**

We recommend the use of soapy water or approved cleaners. This product should not be cleaned with abrasive materials. Damage caused by any improper treatment is not covered by the product warranty. Refer to Warranty Conditions