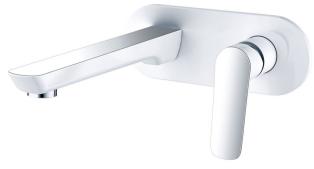

| 150 - 500 kPa                |
| Maximum Continuous Working Temperature                      | 80 deg C                     |
| Suitable for Storage Tank Hot Water                         | Yes                          |
| Suitable for Continuous Flow Hot Water                      | Yes                          |
| Suitable for Gravity Feed Hot Water                         | No                           |
| WARRANTY                                                    |                              |
| Warranty - Domestic Use                                     | 10 Years                     |
| Spare Parts & Labour                                        | 12 Months                    |
| Please refer to Warranty Page for full Terms and Conditions |                              |







Dimensions are nominal measurements only.

## **CLEANING RECOMMENDATIONS:**

We recommend the use of soapy water or approved cleaners. This product should not be cleaned with abrasive materials. Damage caused by any improper treatment is not covered by the product warranty. Refer to Warranty Conditions