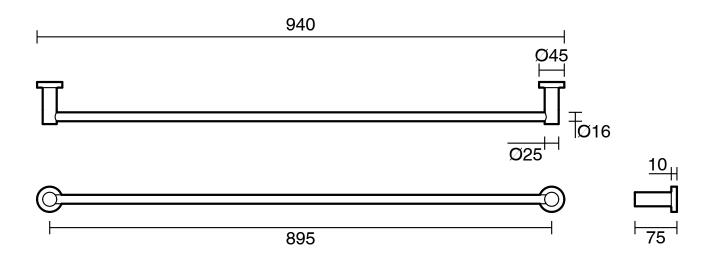

## Sussex Scala Single Towel Rail 900mm LUX PVD Brushed Pure Gold

Dimensions are nominal measurements only.