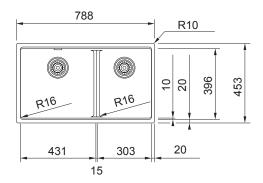

## Franke City MRG120-43/30PW Double Bowl Undermount Sink Polar White

2414026

| SPECIFICATIONS                      |                              |
|-------------------------------------|------------------------------|
| Recommended Use                     | Domestic, Hotel & Commercial |
| Plug & Waste                        | Basket Waste with Cover      |
| Bowl Type                           | Double Bowl                  |
| Bowl Configuration                  | Double Bowl No Drainer       |
| Bowl Divider                        | Half Height                  |
| Mounting                            | Undermount                   |
| Overflow Configuration              | Overflow                     |
| Taphole Configuration               | No Taphole                   |
| Sink Colour                         | Polar White                  |
| Finish                              | Matte                        |
| Material                            | Fragranite                   |
| Plug & Waste Size                   | 90mm                         |
| WARRANTY                            |                              |
| Warranty - Domestic Use             | 50 Years - Replacement Only  |
| Warranty - Commercial Use           | 12 Months - Replacement Only |
| Spare Parts (Plug and waste, clips) | 12 Months - Parts and Labour |