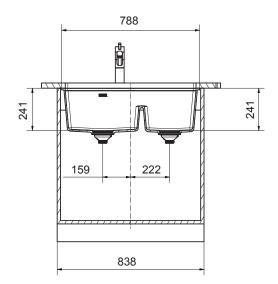

## Franke City MRG120-43/30PW Double Bowl Undermount Sink Polar White

2414026

| SPECIFICATIONS                      |                              |
|-------------------------------------|------------------------------|
| Recommended Use                     | Domestic, Hotel & Commercial |
| Plug & Waste                        | Basket Waste with Cover      |
| Bowl Type                           | Double Bowl                  |
| Bowl Configuration                  | Double Bowl No Drainer       |
| Bowl Divider                        | Half Height                  |
| Mounting                            | Undermount                   |
| Overflow Configuration              | Overflow                     |
| Taphole Configuration               | No Taphole                   |
| Sink Colour                         | Polar White                  |
| Finish                              | Matte                        |
| Material                            | Fragranite                   |
| Plug & Waste Size                   | 90mm                         |
| WARRANTY                            |                              |
| Warranty - Domestic Use             | 50 Years - Replacement Only  |
| Warranty - Commercial Use           | 12 Months - Replacement Only |
| Spare Parts (Plug and waste, clips) | 12 Months - Parts and Labour |