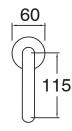

Brass                      |
| Recommended Pressure Range                                  | 150 - 500 kPa as per AS3500   |
| Max Continuous Working Temperature (deg C)                  | 65                            |
| Min Continuous Working Temperature (deg C)                  | 5                             |
| Hot Water Unit Suitability                                  | Storage Tank; Continuous Flow |
| WARRANTY                                                    |                               |
| Warranty - Domestic Use (Years)                             | 15                            |
| Spare Parts & Labour (Years)                                | 1                             |
| Please refer to Warranty Page for full Terms and Conditions |                               |









Dimensions are nominal measurements only.

## **CLEANING RECOMMENDATIONS:**

We recommend the use of soapy water or approved cleaners. This product should not be cleaned with abrasive materials. Damage caused by any improper treatment is not covered by the product warranty. Refer to Warranty Conditions