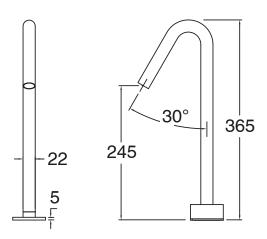

ass                      |
| Recommended Pressure Range                                  | 150 - 500 kPa as per AS3500   |
| Max Continuous Working Temperature (deg C)                  | 65                            |
| Min Continuous Working Temperature (deg C)                  | 5                             |
| Hot Water Unit Suitability                                  | Storage Tank; Continuous Flow |
| WARRANTY                                                    |                               |
| Warranty - Domestic Use (Years)                             | 15                            |
| Spare Parts & Labour (Years)                                | 1                             |
| Please refer to Warranty Page for full Terms and Conditions |                               |









Dimensions are nominal measurements only.

## **CLEANING RECOMMENDATIONS:**

We recommend the use of soapy water or approved cleaners. This product should not be cleaned with abrasive materials. Damage caused by any improper treatment is not covered by the product warranty. Refer to Warranty Conditions