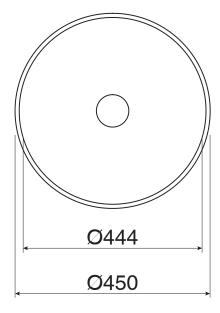

## **Alape Sondo Counter Basin 450mm White**

9508133

| SPECIFICATIONS                    |                              |
|-----------------------------------|------------------------------|
| Recommended Use                   | Domestic, Hotel & Commercial |
| Material                          | Glazed Steel                 |
| Colour                            | White                        |
| Bowl Capacity                     | 15 Litres                    |
| Weight                            | 7.2kgs                       |
| Fixing                            | Bench Mount Installation     |
| Taphole Configuration             | No Taphole                   |
| Overflow Configuration            | No Overflow                  |
| Plug & Waste                      | Sold Separately              |
| Tapware                           | Sold Separately              |
| WARRANTY                          |                              |
| Warranty - Domestic Use           | 15 Years                     |
| Spare Parts & Labour              | 12 Months                    |
| Please refer to Warranty Page for | full Terms and Conditions    |

Dimensions are nominal measurements only.

Disclaimer: Products in this specification manual must by regulation be installed by licensed and