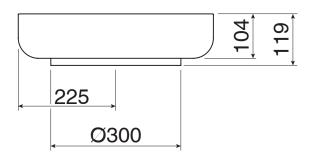

## **Alape Sondo Counter Basin 450mm White**

9508133

| SPECIFICATIONS                    |                              |
|-----------------------------------|------------------------------|
| Recommended Use                   | Domestic, Hotel & Commercial |
| Material                          | Glazed Steel                 |
| Colour                            | White                        |
| Bowl Capacity                     | 15 Litres                    |
| Weight                            | 7.2kgs                       |
| Fixing                            | Bench Mount Installation     |
| Taphole Configuration             | No Taphole                   |
| Overflow Configuration            | No Overflow                  |
| Plug & Waste                      | Sold Separately              |
| Tapware                           | Sold Separately              |
| WARRANTY                          |                              |
| Warranty - Domestic Use           | 15 Years                     |
| Spare Parts & Labour              | 12 Months                    |
| Please refer to Warranty Page for | full Terms and Conditions    |

Dimensions are nominal measurements only.

Disclaimer: Products in this specification manual must by regulation be installed by licensed and