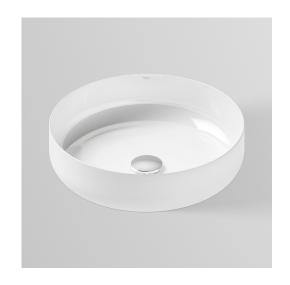

## **Alape Sondo Counter Basin 450mm White**

9508133

| SPECIFICATIONS                    |                              |
|-----------------------------------|------------------------------|
| Recommended Use                   | Domestic, Hotel & Commercial |
| Material                          | Glazed Steel                 |
| Colour                            | White                        |
| Bowl Capacity                     | 15 Litres                    |
| Weight                            | 7.2kgs                       |
| Fixing                            | Bench Mount Installation     |
| Taphole Configuration             | No Taphole                   |
| Overflow Configuration            | No Overflow                  |
| Plug & Waste                      | Sold Separately              |
| Tapware                           | Sold Separately              |
| WARRANTY                          |                              |
| Warranty - Domestic Use           | 15 Years                     |
| Spare Parts & Labour              | 12 Months                    |
| Please refer to Warranty Page for | full Terms and Conditions    |