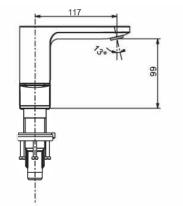

## American Standard Cygnet Basin Set Chrome (4 star)

The more stars the more www.water efficient www.waterrating.gov.au 7.5 litres per minute In accordance with AS/NZS 6400 Licence No. 0050

LIXIL (

reece

Dimensions are nominal measurements only.

Disclaimer: Products in this specification manual must by regulation be installed by licensed and registered trade people. The manufacturer/distributor reserves the right to vary specifications or delete models from their range without prior notification. Dimensions are nominal measurements only. Dimensions and set-outs listed are correct at time of publication however the manufacturer/distributor takes no responsibility for printing errors.