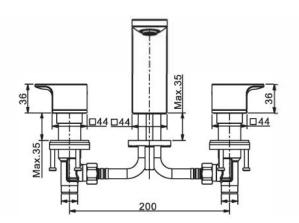

## American Standard Cygnet Basin Set Chrome (4 star)

The more stars the more www.water efficient www.waterrating.gov.au 7.5 litres per minute In accordance with AS/NZS 6400 Licence No. 0050

LIXIL (

reece

Dimensions are nominal measurements only.

Disclaimer: Products in this specification manual must by regulation be installed by licensed and registered trade people. The manufacturer/distributor reserves the right to vary specifications or delete models from their range without prior notification. Dimensions are nominal measurements only. Dimensions and set-outs listed are correct at time of publication however the manufacturer/distributor takes no responsibility for printing errors.