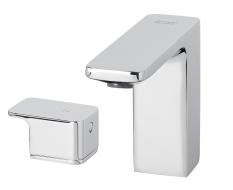

|  |
| Recommended Pressure Range                        | 150 - 500kPa                 |  |
| Max Continuous Working Pressure                   | 500kPa                       |  |
| Max Continuous Working Temperature                | 50°C                         |  |
| Suitable for Storage Tank Hot Water               | Yes                          |  |
| Suitable for Continuous Flow Hot Water            | Yes                          |  |
| Suitable for Gravity Feed Hot Water               | No                           |  |
| Hot and Cold water inlet pressure should be equal |                              |  |
| WARRANTY                                          |                              |  |
| Warranty - Domestic Use                           | 10 Years                     |  |



| Warranty - Domestic Use                                     | 10 Years  |  |
|-------------------------------------------------------------|-----------|--|
| Spare Parts & Labour                                        | 12 Months |  |
| Please refer to Warranty Page for full Terms and Conditions |           |  |





The more stars the more www.water efficient www.waterrating.gov.au 7.5 litres per minute In accordance with AS/NZS 6400 Licence No. 0050



LIXIL (



reece

Dimensions are nominal measurements only.

Disclaimer: Products in this specification manual must by regulation be installed by licensed and registered trade people. The manufacturer/distributor reserves the right to vary specifications or delete models from their range without prior notification. Dimensions are nomin