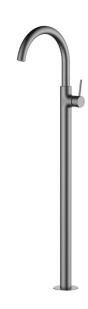

## Mizu Drift MK2 Floor Mounted Bath Mixer Trim Set Brushed Gunmetal

## 9512218

| SPECIFICATIONS                                              |                              |
|-------------------------------------------------------------|------------------------------|
| Recommended Use                                             | Domestic, Hotel & Commercial |
| Colour                                                      | Brushed Gunmetal             |
| Finish                                                      | Brushed                      |
| Material                                                    | DR Brass                     |
| Recommended Pressure Range                                  | 150 - 800 kPa                |
| Maximum Continuous Working Temperature                      | 70 deg C                     |
| Suitable for Storage Tank Hot Water                         | Yes                          |
| Suitable for Continuous Flow Hot Water                      | Yes                          |
| Suitable for Gravity Feed Hot Water                         | No                           |
| WARRANTY                                                    |                              |
| Warranty - Domestic Use                                     | 10 Years                     |
| Spare Parts & Labour                                        | 12 Months                    |
| Please refer to Warranty Page for full Terms and Conditions |                              |