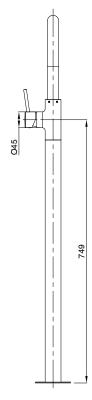

| 150 - 800 kPa                |
| Maximum Continuous Working Temperature                      | 70 deg C                     |
| Suitable for Storage Tank Hot Water                         | Yes                          |
| Suitable for Continuous Flow Hot Water                      | Yes                          |
| Suitable for Gravity Feed Hot Water                         | No                           |
| WARRANTY                                                    |                              |
| Warranty - Domestic Use                                     | 10 Years                     |
| Spare Parts & Labour                                        | 12 Months                    |
| Please refer to Warranty Page for full Terms and Conditions |                              |







Dimensions are nominal measurements only.

## **CLEANING RECOMMENDATIONS:**

We recommend the use of soapy water or approved cleaners. This product should not be cleaned with abrasive materials. Damage caused by any improper treatment is not covered by the product warranty. Refer to Warranty Conditions