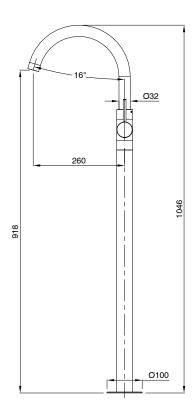

| 150 - 800 kPa                |
| Maximum Continuous Working Temperature                      | 70 deg C                     |
| Suitable for Storage Tank Hot Water                         | Yes                          |
| Suitable for Continuous Flow Hot Water                      | Yes                          |
| Suitable for Gravity Feed Hot Water                         | No                           |
| WARRANTY                                                    |                              |
| Warranty - Domestic Use                                     | 10 Years                     |
| Spare Parts & Labour                                        | 12 Months                    |
| Please refer to Warranty Page for full Terms and Conditions |                              |







Dimensions are nominal measurements only.

## **CLEANING RECOMMENDATIONS:**

We recommend the use of soapy water or approved cleaners. This product should not be cleaned with abrasive materials. Damage caused by any improper treatment is not covered by the product warranty. Refer to Warranty Conditions